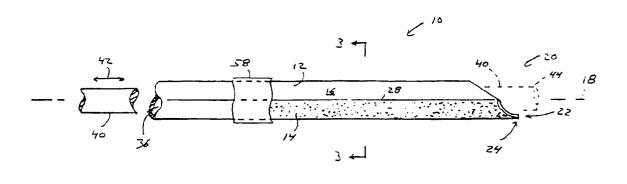

## (54) Bipolar electrosurgical instrument and method for making the instrument.

An electrosurgical instrument having a first electrode that includes an elongated, electrically conductive member and a second electrode that includes a layer of electrically conductive material adhered over at least a portion of a distal region of the elongated member and separated therefrom by an insulator. The electrodes receive electrical power in a proximal region of the instrument and apply the power to an object in the body by inducing current flow between the electrodes at the distal region. In a related aspect, the second electrode is configured so that the outer diameter of the distal region is substantially the same as the outer diameter of the distal end of the first electrode. In another aspect, one of the electrodes has a reduced circumferential extent relative to the other electrode to limit an area of current flow between the electrodes and thus restrict the size of the region in which cauterization occurs. Still another aspect of the invention features a process for fabricating the electrode assembly.