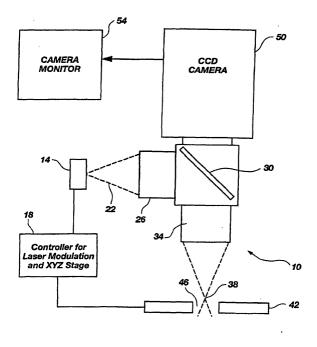

ozietät Maximilianstrasse 58 80538 München (DE)

#### (54) Microporation of tissue for delivery of bioactive agents

(57) A method of enhancing the permeability of a biological membrane, including the skin or mucosa of an animal or the outer layer of a plant to a permeant is described utilizing microporation of selected depth and optionally one or more of sonic, electromagnetic, mechanical and thermal energy and a chemical enhancer. Mi-

croporation is accomplished to form a micropore of selected depth in the biological membrane and the porated site is contacted with the permeant. Additional permeation enhancement measures may be applied to the site to enhance both the flux rate of the permeant into the organism through the micropores as well as into targeted tissues within the organism.



Fig. 1



## PARTIAL EUROPEAN SEARCH REPORT

**Application Number** 

which under Rule 45 of the European Patent Convention EP 03 00 2035 shall be considered, for the purposes of subsequent proceedings, as the European search report

|                                                                                                                                                                                                                                                                                                                                                | DOCUMENTS CONSID                                                                                                                                                            | ERED TO BE RELEVANT                 |