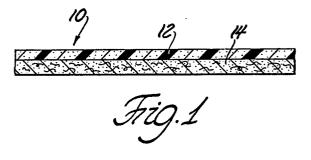

## Microporous membrane laminate.

(57) A membrane or laminate (10) consisting essentially of microporous polymerized material (12) consisting essentially of a precursor material which forms a homogenous solution with a liquid vehicle and is 1) rapidly polymerizable under ultraviolet or electron beam irradiation to a polymerized material, which is insoluble and nondispersible in the liquid wvehicle, and 2) selected from the group consisting of organic monomers, organic oligomers, and mixtures Nthereof which are soluble in the liquid vehicle, the Reliquid vehicle being inert relative to the precursor Smaterial and optionally a support material (14) laminated directly to the microporous material. The precursor microporous material may include a hydro-Nphobic monomer. The instant invention further proovides a method for manufacturing the fluid permeable microporous membrane laminate (10) including the steps of mixing the precursor material into the liquid vehicle, forming the composition into a thin liquid layer, applying a support material (14) into intimate contact with the liquid layer, exposing the combined liquid layer and support material (14) to ultraviolet or electron beam irradiation to finally cure the liquid layer and form a laminate with the support material 14, and removing the liquid vehicle from the laminate (10).