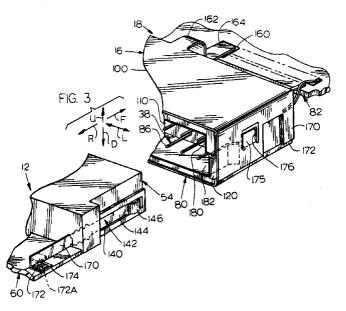

## (54) IC card connector shield grounding

(57) A system is described for electrically grounding plug and receptacle connectors (12, 16, Fig. 3) as they mate, which occupies minimal space that would otherwise be occupied by regular pin-and-socket contacts, and which isolates sparks created during ground connections. Each connector has a dielectric housing (54, 80) lying at the end of a circuit board (60, 82). The receptacle connector has a shield (100) extending around its dielectric housing, the shield having a tab (162) that is soldered to a grounded trace (160) on the corresponding circuit board. The plug connector carries

a plug ground member (142) that has a front end (144) for engaging the shield on the connector member when the connectors mate, the plug ground member having a rear end forming a tab (172) that is soldered to a grounded trace (174) on its corresponding circuit board. The plug ground member lies in a groove (140) of the dielectric housing, with a resilient bent portion (146) projecting out of the groove. The connector housing shield has a strip (120) which is bent 180° to extend within a side of the shield.