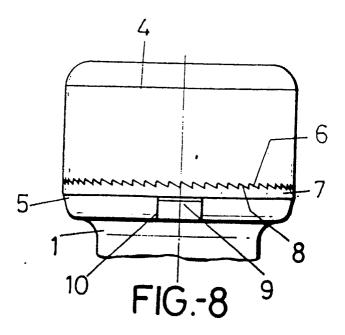

## 54 Fluid conduit coupling device.

The device includes a head (1) provided with a coupling thread for a sleeve (4) which incorporates a straight-profiled dentation (6), whilst between the sleeve and the head there is a complementary ring (7) provided with another dentation (8). The dentations are oriented to permit the sleeve to turn in a tightening direction and to prevent it from turning in

the opposite direction at the end of the coupling phase by means of angular fixing means consisting of a plurality of lugs (9) arranged on the perifery of the complementary ring. The dentation at the front of the sleeve and the dentation of the complementary ring cover these elements totally or in part.