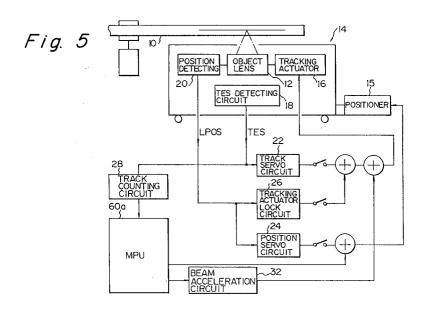

② Designated Contracting States: **DE FR GB** 

Date of deferred publication of the search report: 26.02.92 Bulletin 92/09

- Applicant: FUJITSU LIMITED 1015, Kamikodanaka Nakahara-ku Kawasaki-shi Kanagawa 211(JP)
- Inventor: Yanagi, Shigenori Hikari Haitsu A-201, 217, Kamikodanaka Nakahara-ku, Kawasaki-shi, Kanagawa 211(JP)
- Representative: Seeger, Wolfgang, Dipl.-Phys. Georg-Hager-Strasse 40 W-8000 München 70(DE)
- (54) Positioner seek control system of a disk apparatus.
- © A positioner seek control system of a disk apparatus for seeking a target track on a medium by controlling a positioner during a positioner seek control period, comprising a tracking actuator accelerating unit for accelerating the tracking actuator in the seeking direction during a first predetermined period from the start time of the positioner seek control period, a locking controlling unit for enabling the actuator locking means for a second predetermined

period after the acceleration by the tracking actuator accelerating unit is finished, the first predetermined period, the second predetermined period, and the accerelation by the tracking actuator being determined in such a way that the sum of the velocity of the positioner and the velocity of the tracking actuator after enabling the actuator locking means is in the seeking direction of the positioner.