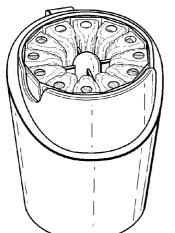

#### (57) ABSTRACT

This invention relates to a dosage element of cleaning composition and an associated chamber for use in a ware washing machine, for example a dishwashing machine or a laundry washing machine. The dosage element and chamber are particularly useful in the context of forming part of a multidosing detergent delivery device and/or a refill for such a device. The element supports various different configurations of ingress and egress holes for an efficient dissolution of cleaning composition.