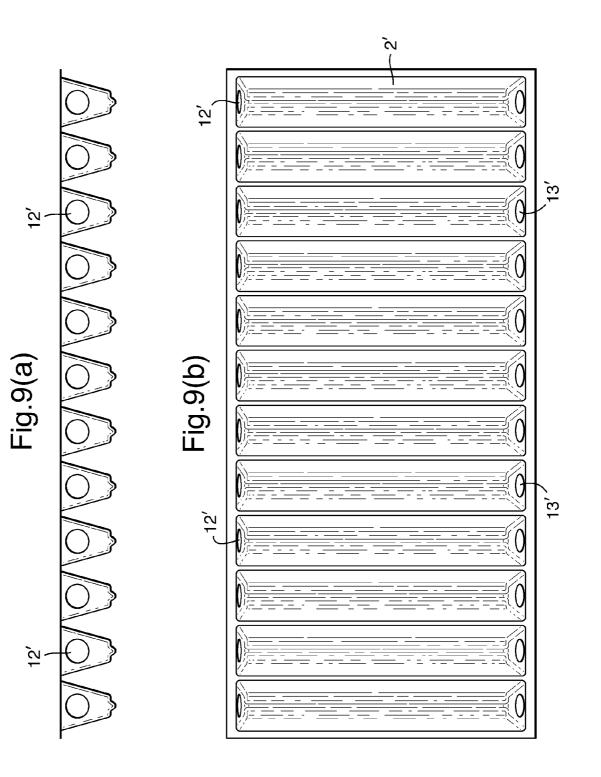

#### (57) ABSTRACT

This invention relates to a dosage element of cleaning composition and an associated chamber for use in a ware washing machine, for example a dishwashing machine or a laundry washing machine. The dosage element and chamber are particularly useful in the context of forming part of a multidosing detergent delivery device and/or a refill for such a device. The element supports various different configurations of ingress and egress holes for an efficient dissolution of cleaning composition.