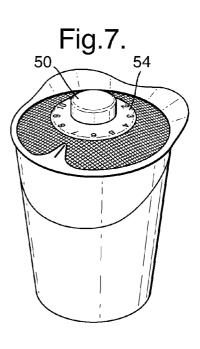

#### (57) ABSTRACT

This invention relates to a dosage element of cleaning composition and an associated chamber for use in a ware washing machine, for example a dishwashing machine or a laundry washing machine. The dosage element and chamber are particularly useful in the context of forming part of a multidosing detergent delivery device and/or a refill for such a device. The element supports various different configurations of ingress and egress holes for an efficient dissolution of cleaning composition.