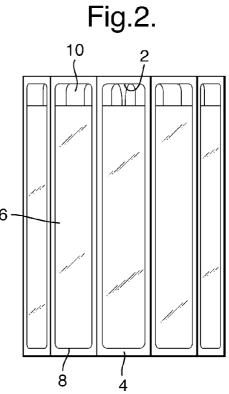

#### (57) ABSTRACT

This invention relates to a dosage element of cleaning composition and an associated chamber for use in a ware washing machine, for example a dishwashing machine or a laundry washing machine. The dosage element and chamber are particularly useful in the context of forming part of a multidosing detergent delivery device and/or a refill for such a device. The element supports various different configurations of ingress and egress holes for an efficient dissolution of cleaning composition.