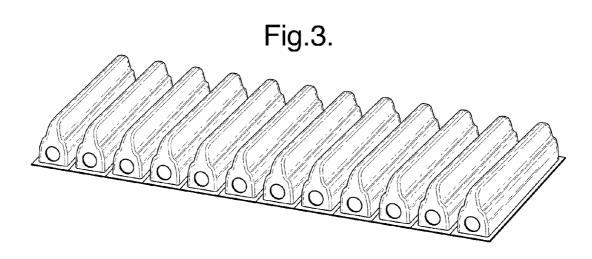

#### (57) ABSTRACT

This invention relates to a dosage element of cleaning composition and an associated chamber for use in a ware washing machine, for example a dishwashing machine or a laundry washing machine. The dosage element and chamber are particularly useful in the context of forming part of a multidosing detergent delivery device and/or a refill for such a device. The element supports various different configurations of ingress and egress holes for an efficient dissolution of cleaning composition.