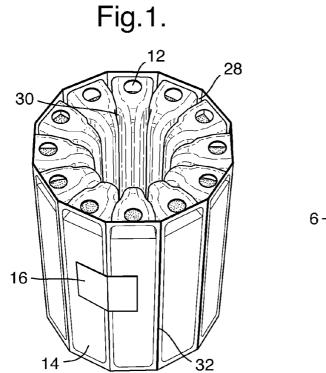

#### (57) ABSTRACT

This invention relates to a dosage element of cleaning composition and an associated chamber for use in a ware washing machine, for example a dishwashing machine or a laundry washing machine. The dosage element and chamber are particularly useful in the context of forming part of a multidosing detergent delivery device and/or a refill for such a device. The element supports various different configurations of ingress and egress holes for an efficient dissolution of cleaning composition.