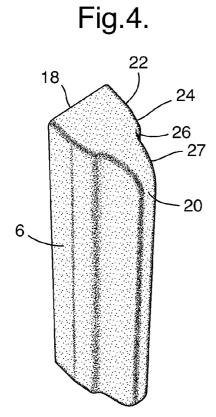

uage translation for DE 4400417 published Jul. 13, 1995. International Search Report PCT/GB2005/003271. Written Opinion PCT/GB2005/003271. Written Opinion PCT/GB2005/003265. International Search Report PCT/GB2005/003265. English Translation of Application FR 2723751 taken from esp@net. com. English Translation of Application DE 19740819 A1 taken from esp@net.com. English Translation application DE 19516312 C1 taken from esp@net.com. English Translation of EP 0906747 provided by esp@cenet. English Abstract of JP 2000-317350 taken from espa@net. English Abstract of JP 2003-260130 taken from espa@net. English Abstract of JP 2006-122196 taken from espa@net. English Abstract of KR 2002001154 in Office Action dated Oct. 26, 2011 of related U.S. Appl. No. 12/447,509.

\* cited by examiner

















Fig.6.





Fig.8.







ر م Fig.11(a)









40

### DOSAGE ELEMENT AND CHAMBER

This is an application filed under 35 USC 371 of PCT/GB2007/000177.

This invention relates to a dosage element of cleaning 5 composition and an associated chamber for use in a ware washing machine, for example a dishwashing machine or a laundry washing machine. The dosage element and chamber are particularly useful in the context of forming part of a multi-dosing detergent delivery device and/or a refill for such 10 a device.

In accordance with a first aspect of the present invention there is provided a dosage element of cleaning composition and a chamber for use in a ware washing machine, wherein said chamber comprises a container for said dosage element 15 and comprises at least an upper open