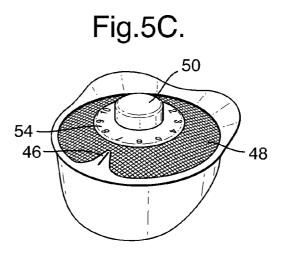

nslation for DE 4400417 published Jul. 13, 1995. International Search Report PCT/GB2005/003271. Written Opinion PCT/GB2005/003271. Written Opinion PCT/GB2005/003265. International Search Report PCT/GB2005/003265. English Translation of Application FR 2723751 taken from esp@net. com. English Translation of Application DE 19740819 A1 taken from esp@net.com. English Translation application DE 19516312 C1 taken from esp@net.com. English Translation of EP 0906747 provided by esp@cenet. English Abstract of JP 2000-317350 taken from espa@net. English Abstract of JP 2003-260130 taken from espa@net. English Abstract of JP 2006-122196 taken from espa@net. English Abstract of KR 2002001154 in Office Action dated Oct. 26, 2011 of related U.S. Appl. No. 12/447,509.

\* cited by examiner

















Fig.6.





Fig.8.







ر م Fig.11(a)









40

### DOSAGE ELEMENT AND CHAMBER

This is an application filed under 35 USC 371 of PCT/GB2007/000177.

This invention relates to a dosage element of cleaning 5 composition and an associated chamber for use in a ware washing machine, for example a dishwashing machine or a laundry washing machine. The dosage element and chamber are particularly useful in the context of forming part of a multi-dosing detergent delivery device and/or a refill for such 10 a device.

In accordance with a first aspect of the present invention there is provided a dosage element of cleaning composition and a chamber for use in a ware washing machine, wherein said chamber comprises a container for said dosage element 15 and comprises at least an upper opening/top