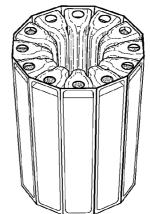

translation for DE 4400417 published Jul. 13, 1995. International Search Report PCT/GB2005/003271. Written Opinion PCT/GB2005/003271. Written Opinion PCT/GB2005/003265. International Search Report PCT/GB2005/003265. English Translation of Application FR 2723751 taken from esp@net. com. English Translation of Application DE 19740819 A1 taken from esp@net.com. English Translation application DE 19516312 C1 taken from esp@net.com. English Translation of EP 0906747 provided by esp@cenet. English Abstract of JP 2000-317350 taken from espa@net. English Abstract of JP 2003-260130 taken from espa@net. English Abstract of JP 2006-122196 taken from espa@net. English Abstract of KR 2002001154 in Office Action dated Oct. 26, 2011 of related U.S. Appl. No. 12/447,509.

\* cited by examiner

















Fig.6.





Fig.8.







ر م Fig.11(a)









40

### DOSAGE ELEMENT AND CHAMBER

This is an application filed under 35 USC 371 of PCT/GB2007/000177.

This invention relates to a dosage element of cleaning 5 composition and an associated chamber for use in a ware washing machine, for example a dishwashing machine or a laundry washing machine. The dosage element and chamber are particularly useful in the context of forming part of a multi-dosing detergent delivery device and/or a refill for such 10 a device.

In accordance with a first aspect of the present invention there is provided a dosage element of cleaning composition and a chamber for use in a ware washing machine, wherein said chamber comprises a container for said dosage element 15 and comprises at least an upper opening/