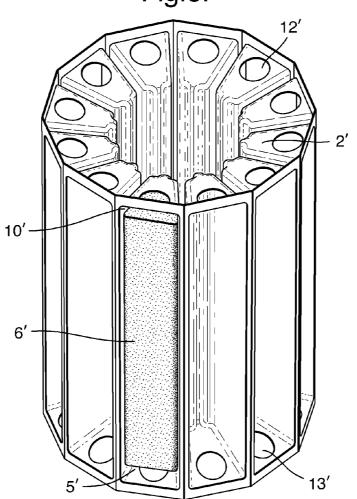

#### (57) ABSTRACT

This invention relates to a dosage element of cleaning composition and an associated chamber for use in a ware washing machine, for example a dishwashing machine or a laundry washing machine. The dosage element and chamber are particularly useful in the context of forming part of a multidosing detergent delivery device and/or a refill for such a device. The element supports various different configurations of ingress and egress holes for an efficient dissolution of cleaning composition.