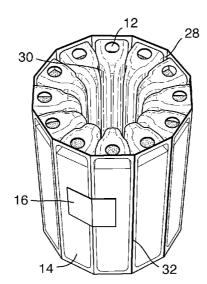

#### (57) ABSTRACT

This invention relates to a dosage element of cleaning composition and an associated chamber for use in a ware washing machine, for example a dishwashing machine or a laundry washing machine. The dosage element and chamber are particularly useful in the context of forming part of a multidosing detergent delivery device and/or a refill for such a device. The element supports various different configurations of ingress and egress holes for an efficient dissolution of cleaning composition.