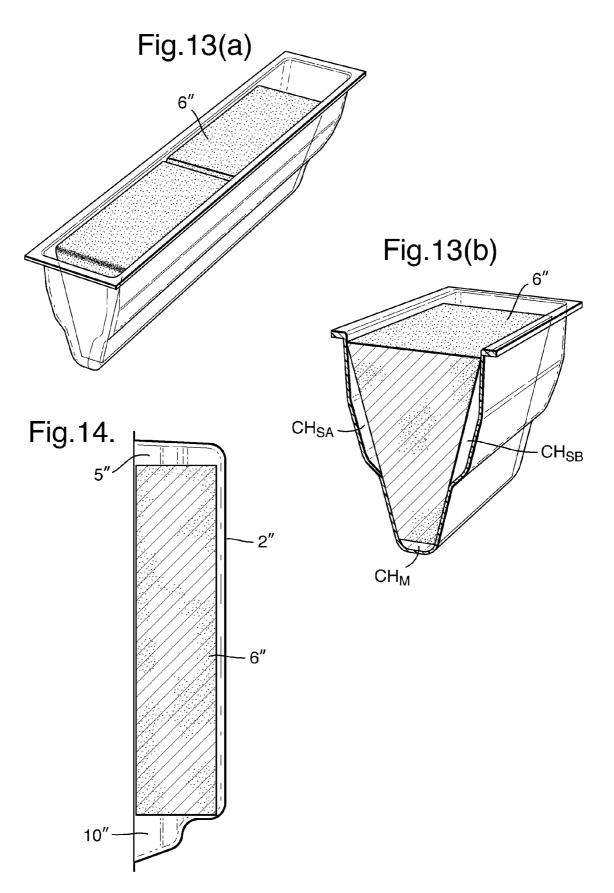

#### (57) ABSTRACT

This invention relates to a dosage element of cleaning composition and an associated chamber for use in a ware washing machine, for example a dishwashing machine or a laundry washing machine. The dosage element and chamber are particularly useful in the context of forming part of a multidosing detergent delivery device and/or a refill for such a device. The element supports various different configurations of ingress and egress holes for an efficient dissolution of cleaning composition.