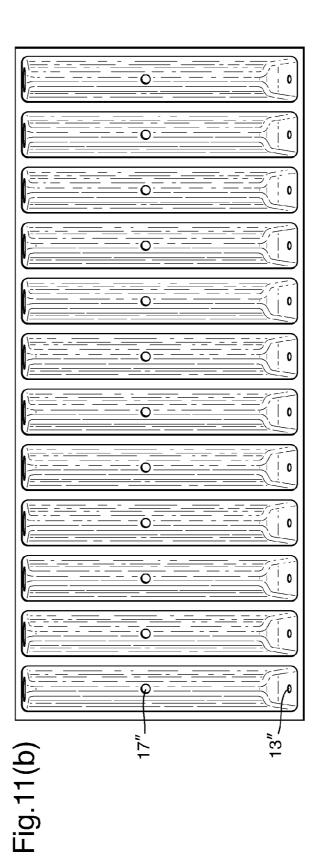

#### (57) ABSTRACT

This invention relates to a dosage element of cleaning composition and an associated chamber for use in a ware washing machine, for example a dishwashing machine or a laundry washing machine. The dosage element and chamber are particularly useful in the context of forming part of a multidosing detergent delivery device and/or a refill for such a device. The element supports various different configurations of ingress and egress holes for an efficient dissolution of cleaning composition.