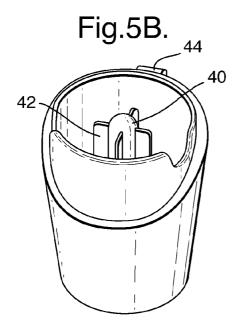

ranslation for DE 4400417 published Jul. 13, 1995. International Search Report PCT/GB2005/003271. Written Opinion PCT/GB2005/003271. Written Opinion PCT/GB2005/003265. International Search Report PCT/GB2005/003265. English Translation of Application FR 2723751 taken from esp@net. com. English Translation of Application DE 19740819 A1 taken from esp@net.com. English Translation application DE 19516312 C1 taken from esp@net.com. English Translation of EP 0906747 provided by esp@cenet. English Abstract of JP 2000-317350 taken from espa@net. English Abstract of JP 2003-260130 taken from espa@net. English Abstract of JP 2006-122196 taken from espa@net. English Abstract of KR 2002001154 in Office Action dated Oct. 26, 2011 of related U.S. Appl. No. 12/447,509.

\* cited by examiner

















Fig.6.





Fig.8.







ر م Fig.11(a)









40

### DOSAGE ELEMENT AND CHAMBER

This is an application filed under 35 USC 371 of PCT/GB2007/000177.

This invention relates to a dosage element of cleaning 5 composition and an associated chamber for use in a ware washing machine, for example a dishwashing machine or a laundry washing machine. The dosage element and chamber are particularly useful in the context of forming part of a multi-dosing detergent delivery device and/or a refill for such 10 a device.

In accordance with a first aspect of the present invention there is provided a dosage element of cleaning composition and a chamber for use in a ware washing machine, wherein said chamber comprises a container for said dosage element 15 and comprises at least an upper opening/to