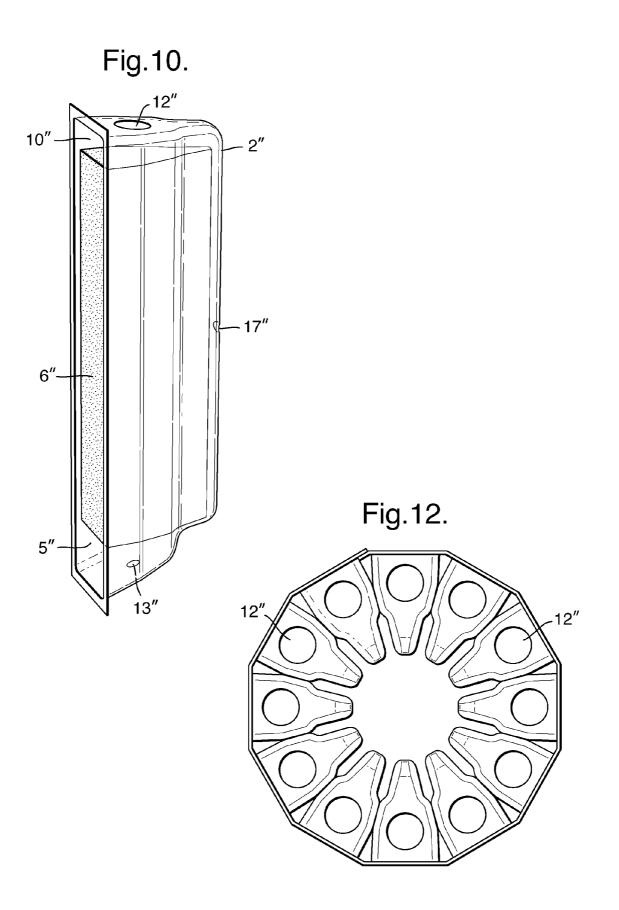

#### (57) ABSTRACT

This invention relates to a dosage element of cleaning composition and an associated chamber for use in a ware washing machine, for example a dishwashing machine or a laundry washing machine. The dosage element and chamber are particularly useful in the context of forming part of a multidosing detergent delivery device and/or a refill for such a device. The element supports various different configurations of ingress and egress holes for an efficient dissolution of cleaning composition.