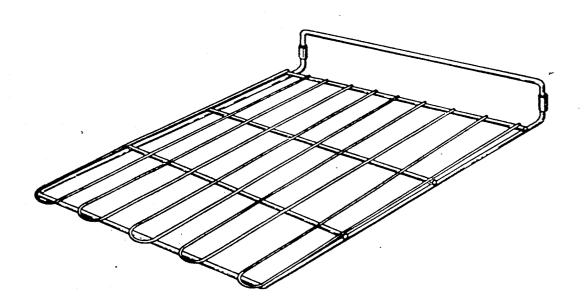

## DESCRIPTION

FIG. 1 is a perspective view of the slidable bedclothes rack for insertion between a mattress and box springs showing our new design;

FIG. 2 is a top, plan view;

FIG. 3 is a bottom plan view;