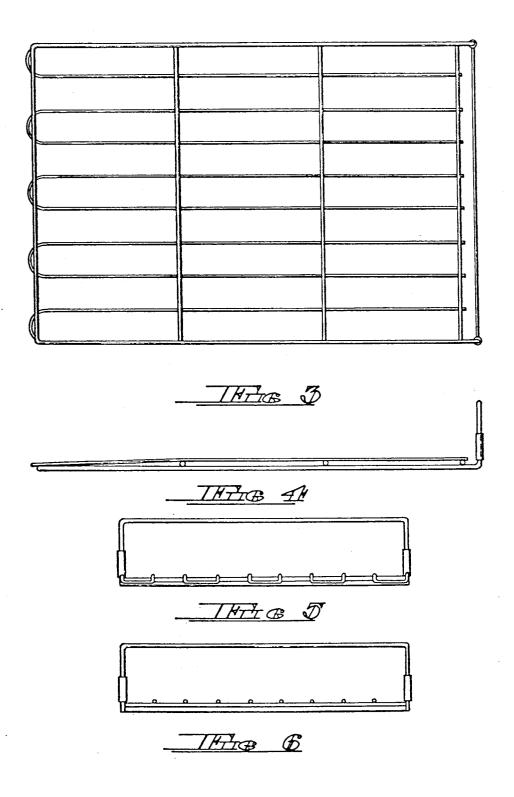

## DESCRIPTION

FIG. 1 is a perspective view of the slidable bedclothes rack for insertion between a mattress and box springs showing our new design;

FIG. 2 is a top, plan view;

FIG. 3 is a bottom plan view;

FIG. 4 is a side elevational view, the opposite side being a mirror image thereof;

FIG. 5 is a left end elevational view thereof; and

FIG. 6 is a right end elevational view thereof.

This 1

THIE Z