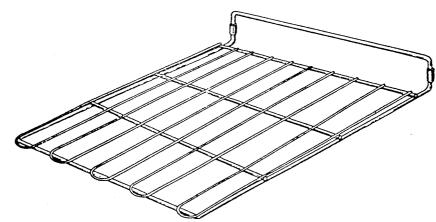

## DESCRIPTION

FIG. 1 is a perspective view of the slidable bedclothes rack for insertion between a mattress and box springs showing our new design;

FIG. 2 is a top, plan view;

FIG. 3 is a bottom plan view;