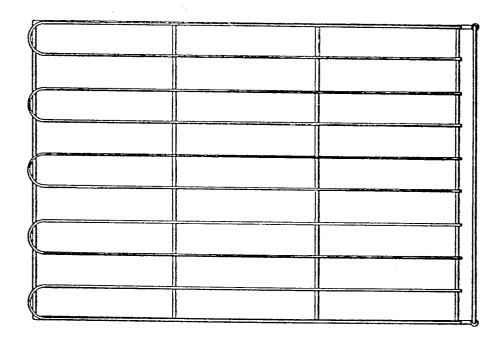

## DESCRIPTION

FIG. 1 is a perspective view of the slidable bedclothes rack for insertion between a mattress and box springs showing our new design;

FIG. 2 is a top, plan view;

FIG. 3 is a bottom plan view;