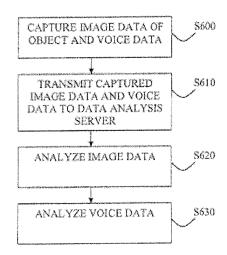

- Franklin, Richard Loy Harrisburg, NC 28075 (US)
- Pittinelli, John Camillus, NY 13031 (US)
- Powilleit, Sven Edmonds, WA 98026-4118 (US)
- (74) Representative: Buckley, Guy Julian
  Patent Outsourcing Limited
  1 King Street
  Bakewell
  Derbyshire DE45 1DZ (GB)
- (54) Method and system for collecting voice and image data on a remote device and converting the combined data
- (57)A system and method to capture and analyze image data of an object, the system including: an end unit to capture the image data, the end unit including: an image capturing unit to capture the image data of the object, and a transmitting unit to transmit the captured image data; and a data analysis server to analyze the image data, the data analysis server including: a receiving unit to receive the transmitted image data, and a control unit to analyze the received image data by performing one or more machine vision functions on the received image data, and to control a transmitting of a result of the one or more machine vision functions to the end unit and/or a performing of a function according to the result of the one or more machine vision functions. Accordingly, complex image data of an object can be collected by a remote image capturing device in order to identify the object by analyzing the image data in a separate server.

FIG. 6

EP 2 270 715 A3