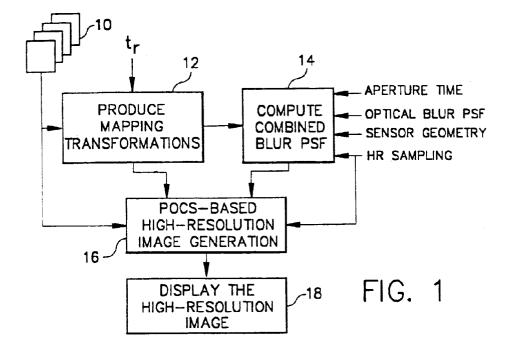

# (54) System for creating a high resolution image from a sequence of lower resolution motion images

(57) A system for creating a high resolution image from a sequence of lower resolution motion images produces a mapping transformation for each low resolution image to map pixels in each low resolution image into locations in the high resolution image. A combined point

spread function (PSF) is computed for each pixel in each lower resolution image employing the mapping transformations. The high resolution image is generated from the lower resolution images employing the combined PSF's by projection onto convex sets (POCS).