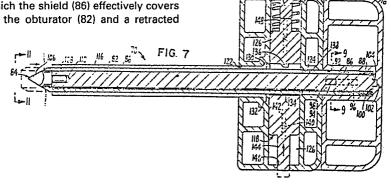

## (54) Trocar assembly.

(57) A trocar assembly (70) formed from a trocar tube subassembly (74) and a separable, interfitting trocar subassembly (72). The trocar tube assembly (74) includes a head (112) having a bore (120) into which a trocar tube (116) is fitted and a manually operated slide valve assembly (118) mounted transversly of the bore (120) in the head. The valve (118) has a bore (134) through it that may be aligned with the bore (120) in the head (112) by movement of the valve (118). The trocar subassembly (72) includes a head (76) that has a bore (92) extending partly through it in which a trocar obturator (82) and a concentric tubular shield (86) are mounted such that the shield (86) is capable of limited axial movement relative to the obturator (82) between a normal, extended position in which the shield (86) effectively covers the piercing tip (84) of the obturator (82) and a retracted

position in which the tip (84) is exposed. The obturator (82) and shield (86) are inserted through the bore (92) in the trocar tube subassembly head (76), the slide valve bore (134) and the trocar tube (116). The bore (134) in the slide valve (118) has a radial tooth (136) in it that engages a slot (138) in the shield (86) to reversibly lock the shield (86) in its extended position when the slide valve (118) is in its normal position. The valve (118) is depressed manually to disengage the tooth (136) to allow axial movement of the shield (86) or separation of the trocar subassembly (72) from the trocar tube subassembly (74).