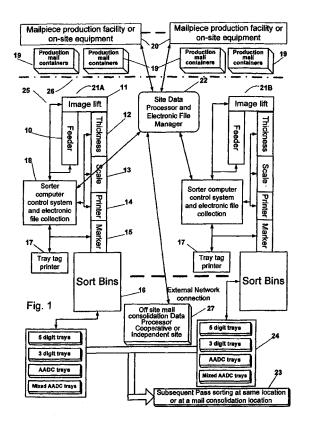

#### (54) Mail piece consolidation and accountability using advanced tracking methods

(57) Mail processing methods and techniques for sorting and commingling mail from various mail sources including the tracking of the mail pieces through the processing. Such tracking entails uniquely identifying each mail piece, received in batches from the mail sources, and recording the unique identification of each mail piece. The received mail is sorted and commingled in a first pass, to form first collections, and each first collection is loaded into a uniquely identified mail container. For each respective mail piece, the tracking entails recording an association of the unique identification of one of the mail containers into which it is likely the respective mail piece is sorted on the first pass. After processing is complete, postal and client reports can be adjusted based on actual final pass counts.