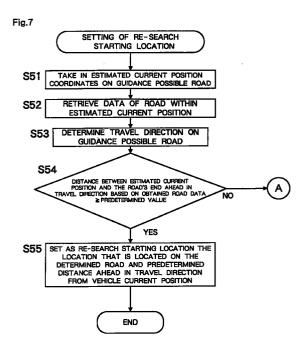

## (54) Vehicular navigation apparatus

A navigation apparatus has: a current position detecting device for detecting current position of a vehicle in which the device is installed; an information storing device for storing map information and other route information for route search and route guidance; an input device for inputting instructions; an output device for outputting information for route guidance; and a central processing device. The central processing device has route searching means for searching for a route from the current position to a destination or a passing point on the basis of the map information, route storing means for temporarily storing the route found by the route searching means, and route guidance control means for outputting to the output device a signal for executing route guidance based on the route. The apparatus determines a location on a road located a predetermined distance ahead in the travel direction from the current position, as a search starting location or as a route guidance starting location.