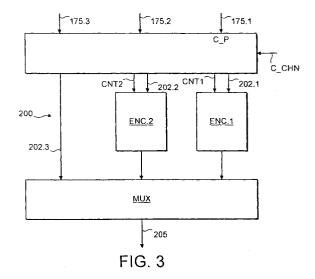

(57)An apparatus for embedding data (175) in information material, the data being a plurality of data items each having a different relative importance. The apparatus comprises an encoding processor (ENC) operable to encode each of said data items, and a combining processor (MUX) operable to combine said encoded data items with said information material. The information material provides a limited data embedding capacity, as a result for example of the limited bandwidth of the information material itself. Each of the data items are encoded and embedded to the effect that a proportion of the limited data embedding capacity is allocated to the encoded data items in accordance with the relative importance of these data items. As such, for example, an amount of error protection given to each of the data items can be arranged in accordance with the importance of the data items, whilst still satisfying the limited data embedding capacity. Accordingly, a greater amount of protection can be provided to the more important data items, thereby making these items more robust with respect to any processing of the information material and more likely to be recovered correctly.

1. claims: 1,3,5-9,12-13,15,17,23-26

Embedding data items in information. Items having different relative importance. Encoding of data items.
Combining encoded data items with other information. Information has limited embedding capacity.
Data items are encoded and combined with other information in relation to their relative importance.
Detecting and recovering data items embedded in other information.
Decoding recovered data items.

2. claims: 10-11,14,16,18-22

Embedding data items in information.

Items having different relative importance.

Encoding of data items.

Combining encoded data items with other information.

Information has limited embedding capacity.

Control processor selecting data items in order of relative importance.

Embedding data items in order of relative importance only until embedding capacity of other information is reached.

3. claims: 2,4,27-52