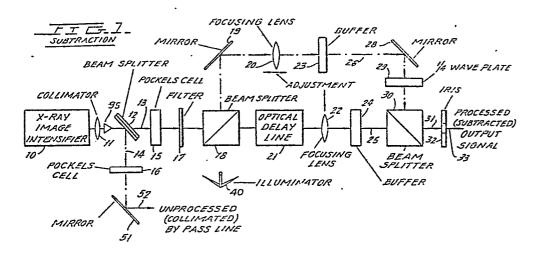

(54) Optical image processor.

(57) An optical processing system based on noncoherent light processing employs both geometrical and diffraction optical systems. One portion of the optical system (25, 26) performs a subtraction operation of the image from itself where one of the subtracted images is relatively defocused and one is delayed in time from the other. The subtracted image is edge-enhanced (32) and then applied to a spatial filter employing an interferometer (56) in which spatial filters (61, 62) are contained in the interferometer iris plates (59, 60). Additional spatial filtering (72) is performed on the interference image and the processed image is displayed in an appropriate display (78, 81) which can selectively view the processed image, the unprocessed image, or combinations of the two. Light storage elements are employed for storing the processed images in appropriate buffers (23, 24, 64) over a given length of time. The buffers are read out by a flashlamp. Suitable shutters (15, 16, 80, 82) are closed during the readout process.