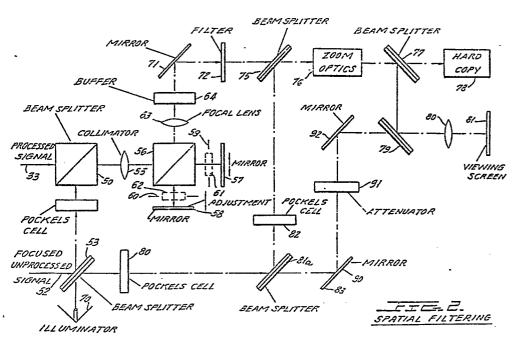

(54) Optical image processor.

(57) An optical processing system based on noncoherent light processing employs both geometrical and diffraction optical systems. One portion of the optical system (25, 26) performs a subtraction operation of the image from itself where one of the subtracted images is relatively defocused and one is delayed in time from the other. The subtracted image is edge-enhanced (32) and then applied to a spatial filter employing an interferometer (56) in which spatial filters (61, 62) are contained in the interferometer iris plates (59, 60). Additional spatial filtering (72) is performed on the interference image and the processed image is displayed in an appropriate display (78, 81) which can selectively view the processed image, the unprocessed image, or combinations of the two. Light storage elements are employed for storing the processed images in appropriate buffers (23, 24, 64) over a given length of time. The buffers are read out by a flashlamp. Suitable shutters (15, 16, 80, 82) are closed during the readout process.