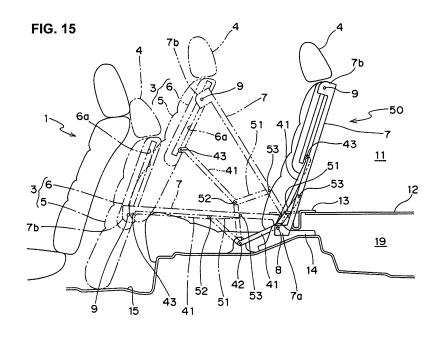

## (54) Seat structure for a vehicle and vehicle provided therewith

(57) There is provided a cover member (7) which is pivotally connected to a vehicle floor (15) near a rear end of a seat cushion (2) at its lower end and to a seat back (3) at its upper end. The seat back (3) is supported by the cover member (7) so as to move forward and be located in its rising position in front of the seat cushion (2) and behind a front seat (1) located before the rear seat

according to a forward rotation of the cover member (7) via the lower end pivotal connection to the vehicle floor (15). The cover member (7) covers substantially an upper face of the seat cushion (2) and provide a substantially flat and horizontal face at the vehicle rear in cooperation with a floor (12) of the load compartment (11) when the seat back (3) has moved forward.