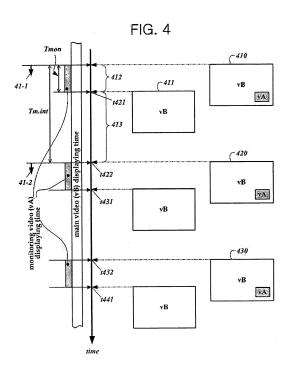

## (54) Method and apparatus for monitoring another video source

(57) The present invention provides a method for monitoring another video source in addition to a current video source. One method according to the present invention comprises outputting a first video signal provided from a first contents source (for example, a broadcasting channel) and displaying a video from a second video signal provided from a second contents source intermittently with a video from the first video signal on a single screen. During the displaying, a multi-view displaying operation, in which the video from the second video signal is displayed together with the video from the first video signal on the single screen for a first time period, and a singleview displaying operation, in which the video from the first video signal is displayed alone on the single screen for a second time period longer than the first time period, are repeated in an alternate manner.