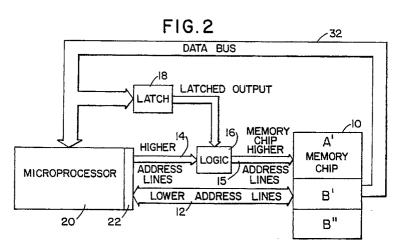

Inventor: Molnar, Richard J. 3101 Reeves Road Willoughby Ohio 44094(US)

Representative: Cotter, Ivan John et al D. YOUNG & CO. 10 Staple Inn London WC1V 7RD(GB)

(54) Memory shadowing techniques.

The program also includes a plurality of secondary program portions which can be used one at a time with the main control portion of the program portions which can be used one at a time with the main control portion is programmed into a main memory area (A') of the memory chip (10) and is directly connected (12) to a main address space (A') of the address field (22). The program also includes a plurality of secondary program portions which can be used one at a time with the main control portion of the program. Each of the secondary program portions is stored in a separate secondary and shadowed memory area (B', B")

of the memory chip (10). A secondary address space (B) of the address field (22), which is large enough to accommodate only one secondary memory area (B', B") at a time, is controlled so as to be latched (18) to only one secondary memory area at a time. Latching is achieved through higher bits of address locations in a selected portion of the address field. Interrupt and power-up routines are provided in the main portion of the program to avoid entering and leaving the program through different secondary program portions.