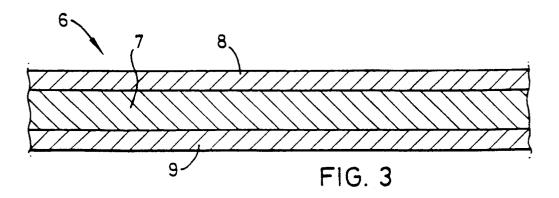

#### (54) Composite fabrics.

Absorbent composite fabrics for use as or in absorbent products such as wound dressings are disclosed. The fabrics comprise a light, water-permeable hydrophobic first layer (2,8,9) of nonwoven fibrous material having a weight of from 15 to  $40g/m^2$  and bonded by hydraulic entanglement to a water-absorbent nonwoven fibrous second layer (3,7). The fabrics are applied to wounds or burns with the hydrophobic first layer in contact with the wound. Fluids from the wound pass through the water-permeable hydrophobic first layer (2,8,9) and are absorbed in the fibrous second layer (3,7). The surface of the first layer (2,8,9) remains dry and non-adherent to the wound. A method of manufacture of the absorbent composite fabrics by hydraulic entanglement is also disclosed.