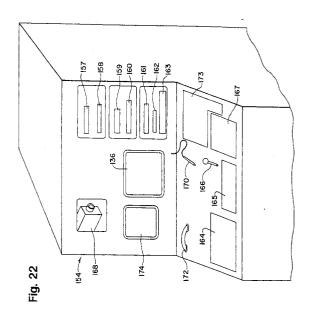

ort : 22.07.92 Bulletin 92/30

(1) Applicant: HALLMARK CARDS, INCORPORATED 2500 McGee Trafficway Kansas City Missouri 64108 (US) (72) Inventor: Buckley, Stephen Philip 11904 Summit Kansas City, Missouri 64145 (US) Inventor: Vandemark, Michael Lynn 5145 Stearns Shawnee, Kansas 66203 (US)

(4) Representative : Chettle, Adrian John Withers & Rogers 4, Dyer's Buildings Holborn London EC1N 2JT (GB)

(54) Computer controlled system for vending personalized products.

(e.g. a greetings card) in response to control data inputted by a customer includes means for storage and delivery of stock to printing means which personalizes said item for delivery in response to payment by said customer. The machine includes a control computer having a memory of text and graphics for selection by the customer.





## **EUROPEAN SEARCH REPORT**

Application Number

EP 91 30 9669

| Category                                                                                                                           | Citation of document with in                | dication, where appropriate.            | Relevant                   | CLASSIFICATION OF THE   |  |
|------------------------------------------------------------------------------------------------------------------------------------|---------------------------------------------|-----------------------------------------|----------------------------|-------------------------|--|
| ategory                                                                                                                            | of relevant pas