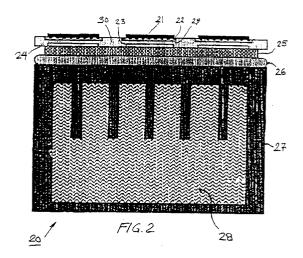

## (54) Method and apparatus for temperature control of multiple samples.

Independent control of multiple samples which are in close proximity. All the samples in a sample container designed for rapid heat transfer and can be independently regulated to a set point using a temperature feedback control with the temperature monitored by a temperature sensitive element. This is implemented by heating each sample independently and at the same time a cooling means produces a substantial and continuous heat flow from the sample in order to permit an adequate rate of cooling when required. The rate of heat flow through the cooling means is partly determined by a thermal resistance which is including to control the pattern and maximum rate of heat flow to designed levels. By keeping the thermal mass of the temperature controlled components to a minimum it is also possible to change the temperature of the samples very rapidly.