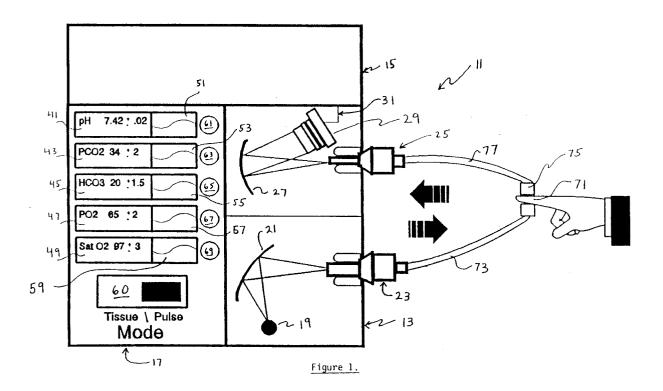

(74) Representative: **UEXKÜLL & STOLBERG** 

Patentanwälte Beselerstrasse 4 D-22607 Hamburg (DE)

[54] Reliable noninvasive measurement of blood gases.

This invention relates to methods and apparatus for, preferably, determining non-invasively and in vivo at least two of the five blood gas parameters (i.e., pH, [HCO<sub>3</sub><sup>-</sup>], PCO<sub>2</sub>, PO<sub>2</sub>, and O<sub>2</sub> sat.) in a human, comprising: (a) generating three or more different wavelengths of light in the range 500-2400 nm; (b) in vivo and non-invasively irradiating blood-contg. tissue with the wavelengths of light, so that there is differential attenuation of at least sone of the intensities of the wavelengths, which causes intensity variations of the wavelengths incident from the blood-contg. tissue as a function of the wavelengths and the unknown levels of the blood parameters; (c)

measuring the intensity variations to obtain a set of intensity variations against wavelengths; (d) generating at least one calibration model, which is a function of conventionally measured blood gas parameters obtd. from a set of calibration samples and intensity variations against wavelengths data obtd. from irratiating the set of calibration samples with three or more different wavelengths of light as above and (e) calculating the values of the unknown gas parameters in the blood-contg. tissue from the measured intensity variations from the tissue, using at least one algorithm, at least one calibration model and at least 2 variables.