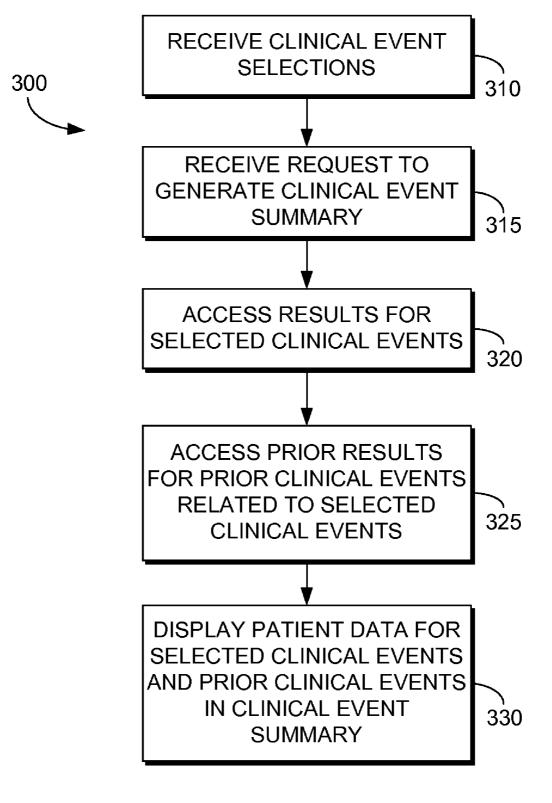

ABLE              | FACILITY              |                  | TYPE PROVIDER      | STATUS              | DIAGNOSIS                         | -           |
|                         | 8/24/2005 11:30    | THALIUM STRESS TEST    | CARDIOLOGY CLINIC     | OUTPAITIENT      | GARTER, JA         | AN COMPLETED        | ANGINA, UNSTABLE: 411.1           |             |
|                         |                    |                        |                       |                  |                    |                     |                                   |             |
|                         |                    |                        | ESULTS SINCE LAST TIM |                  |                    |                     | ADVANCED FILTERS PAGE             | _           |





FIG. 2.



FIG. 3.

| KOHLER, PAMELA         | X LAST FIRST X LAST FIRST X LAST FIRST X                                                                                                                                                                             |
|------------------------|----------------------------------------------------------------------------------------------------------------------------------------------------------------------------------------------------------------------|
| KOHLER, PAMELA         | 414~                                                                                                                                                                                                                 |
| DOB: 4-17-1939 FIN: 00 | 05-79 MRW: 000-00-0072 LOCATION: BMM