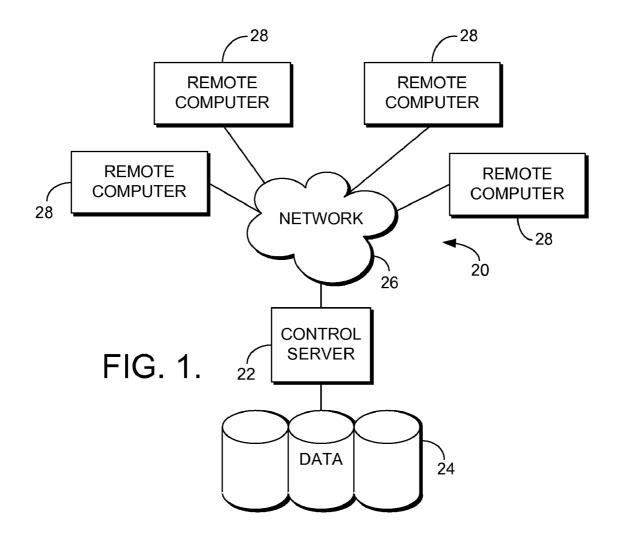

| ORDERABLE              | FACILITY              |                  | TYPE PROVIDER      | STATUS              | DIAGNOSIS                         | -           |
|                         | 8/24/2005 11:30    | THALIUM STRESS TEST    | CARDIOLOGY CLINIC     | OUTPAITIENT      | GARTER, JA         | AN COMPLETED        | ANGINA, UNSTABLE: 411.1           |             |
|                         |                    |                        |                       |                  |                    |                     |                                   |             |
|                         |                    |                        | ESULTS SINCE LAST TIM |                  |                    |                     | ADVANCED FILTERS PAGE             | _           |





FIG. 2.



FIG. 3.

| KOHLER, PAMELA         | X LAST FIRST X LAST FIRST X LAST FIRST X                                                                                                                                                                             |
|------------------------|----------------------------------------------------------------------------------------------------------------------------------------------------------------------------------------------------------------------|
| KOHLER, PAMELA         | 414~                                                                                                                                                                                                                 |
| DOB: 4-17-1939 FIN: 00 | 05-79 MRW: 000-00-0072