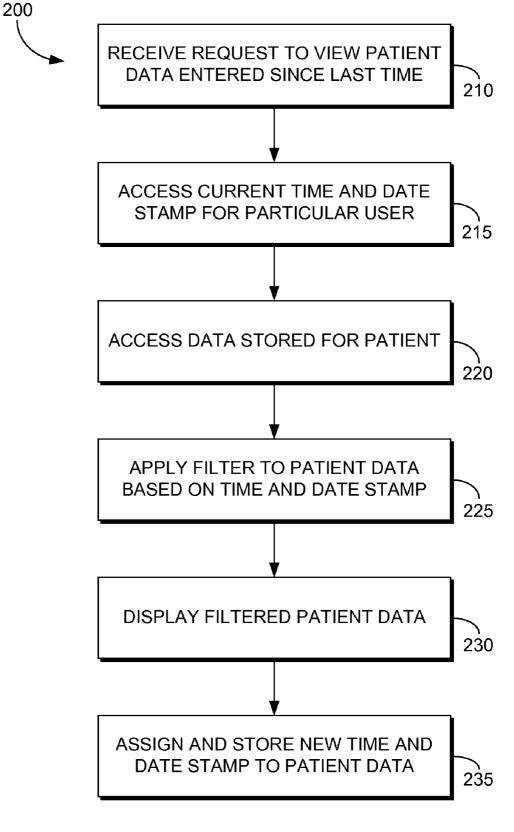

| ORDERABLE              | FACILITY              |                  | TYPE PROVIDER      | STATUS              | DIAGNOSIS                         | -           |
|                         | 8/24/2005 11:30    | THALIUM STRESS TEST    | CARDIOLOGY CLINIC     | OUTPAITIENT      | GARTER, JA         | AN COMPLETED        | ANGINA, UNSTABLE: 411.1           |             |
|                         |                    |                        |                       |                  |                    |                     |                                   |             |
|                         |                    |                        | ESULTS SINCE LAST TIM |                  |                    |                     | ADVANCED FILTERS PAGE             | _           |





FIG. 2.



FIG. 3.

| KOHLER, PAMELA         | X LAST FIRST X LAST FIRST X LAST FIRST X                                                                                                                                                                             |
|------------------------|----------------------------------------------------------------------------------------------------------------------------------------------------------------------------------------------------------------------|
| KOHLER, PAMELA         | 414~                                                                                                                                                                                                                 |
| DOB: 4-17-1939 FIN: 00 | 05-79 MRW: 000-00-0072 LO