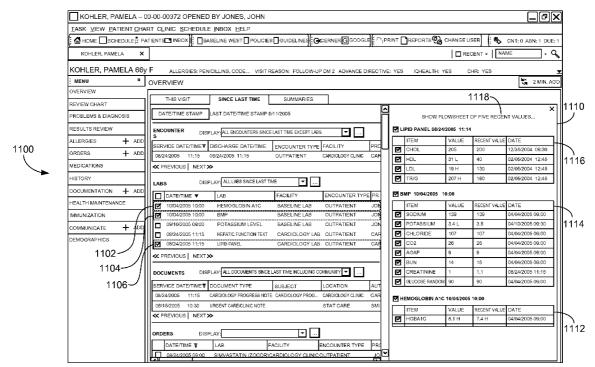

| KOHLER, PAMELA          | X LAST FIRST       | X LAST FIF             | RST                   | X LAST FIRS      | π .                | ×I                  | RECENT - PERSONS                  | EARCH       |
|-------------------------|--------------------|------------------------|-----------------------|------------------|--------------------|---------------------|-----------------------------------|-------------|
| KOHLER, PAMELA 6        |                    | ILLIN, CODEINE REASON  |                       |                  | ANCED DIRECTIVE: D |                     | п • в                             |             |
| DOB: 4-17-1939 FIN: 000 |                    |                        | N: BWMP FAM PRAC      |                  | : JOHN JONES MD    |                     |                                   |             |
| , N                     | OVERVIEW           | 2001110                |                       |                  |                    |                     |                                   |             |
| OVERVIEW                | -                  | ~                      |                       |                  |                    |                     |                                   |             |
| REVIEW CHART            | THIS VISIT         | SINCE LAST TIM         | E SUMM                | ARIES            |                    |                     |                                   |             |
| PROBLEM & DIAGNOSIS     |                    |                        |                       |                  |                    | LAST DATE/TI        | ME STAMP 6/1/2005 DATE/TIME       |             |
| RESULTS REVIEW          |                    | ENCOUNTER SUMMARY      | DISPLAY: ALL EN       | COUNTERS SINCE L | AST TIME 🔻         |                     | ADVANCED FILTERS PAGE:            | <u>اا ک</u> |
| ALLERGIES +ADD          | SERVICE DATE/TIME  | DISCHARGE DATE/TIME EN |                       |                  | PROVIDER           | REASON FOR VISIT    | DIAGNOSIS                         |             |
| ORDERS ADD              | 10/4/2005 10:00    |                        | 117111211             |                  | JONES, JOHN        | LAB WORK            | DIABETES MELLITUES WITHOUT MENTI  | 2           |
|                         | 8/24/2005 11:15    |                        | TPATIENT CAR          |                  | Carter, Jan        | CONSULT FOR ANGINA  | ANGINA, UNSTABLE: 411.1           |             |
|                         |                    | )4                     |                       |                  |                    |                     |                                   |             |
|                         | LABS - OPEN FLOWSH | HEET DISPLAY: ALL L    | ABS SINCE LAST TIME   | न                |                    |                     | ADVANCED FILTERS PAGE:            | 16          |
| HEALTH MAINTENANCE      | DATE/TIME -        | ORDERABLE              | FACITILITY            | ENCOUNTER        | TYPE PROVIDER      | STATUS              | DIAGNOSIS                         | ר           |
| IMMUNIZATIONS +ADD      | 10/4/2005 10:00    | HEMOGLOBIN A1C         | BASELINE LAB          | OUTPATIENT       |                    |                     | DIABETES MELLITUES WITHOUT MENTIO |             |
| GROWTH CHART            | 10/4/2005 10:00    | BMP                    | BASELINE LAB          | OUTPATIENT       |                    | IN COMPLETED        | DIABETES MELLITUES WITHOUT MENTIO | N           |
| CLINICAL TRIALS         | 8/24/2005 11:15    | HEPATIC FUNCTION       | CARDIOLOGY CLIN       |                  |                    |                     | ANGINA, UNSTABLE; 411.1           | _           |
|                         | 8/24/2005 11:15    | LIPID PANEL            | CARDIOLOGY CLIN       | IC OUTPATIENT    | CARTER, J          | AN COMPLETED        | ANGINA, UNSTABLE; 411.1           |             |
|                         |                    |                        |                       |                  |                    |                     |                                   |             |
| DEMOGRAPHICS            | DOCUMENTS          | TE REPORT              | DISPLAY: ALL EN       | COUNTERS SINCE L | AST TIME 👻         |                     | ADVANCED FILTERS PAGE:            | ١Ľ          |
| EDUCATION               | SERVICE DATE/TIME  | TYPE                   | SUBJECT               | LOCA             | TION AU            | THOR STATUS         | DIAGNOSIS                         | 7           |
| END OF VISIT            | 8/24/2005 11:15    | CARDIOLOGY PROGRES     |                       |                  |                    | RTER. JAN AUTH (VER |                                   | -           |
|                         | · · ·              |                        | •                     | •                |                    |                     |                                   | _           |
|                         |                    |                        |                       |                  |                    |                     | ADVANCED FILTERS PAGE:            |             |
|                         |                    |                        |                       |                  |                    | -                   |                                   | <u>a</u> rc |
|                         | DATE/TIME          | ORDERABLE              | FACILITY              |                  | TYPE PROVIDER      | STATUS              | DIAGNOSIS                         | -           |
|                         | 8/24/2005 11:30    | THALIUM STRESS TEST    | CARDIOLOGY CLINIC     | OUTPAITIENT      | GARTER, JA         | AN COMPLETED        | ANGINA, UNSTABLE: 411.1           |             |
|                         |                    |                        |                       |                  |                    |                     |                                   |             |
|                         |                    |                        | ESULTS SINCE LAST TIM |                  |                    |                     | ADVANCED FILTERS PAGE             | _           |