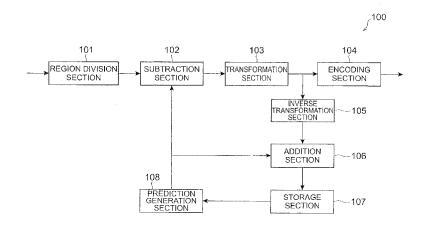

A video encoding device 100 comprises a region division section 101 for dividing a frame image constituting video data into a plurality of regions as encoding target regions, an encoding section 104 for encoding an image of each region, an inverse transformation section 105 and an addition section 106 for generating reproduced image of the encoded image, a storage section 107 for

Fig.1

storing reproduced images, a prediction generation section 108 for searching a region which is highly correlated to a reproduced image of a template region, which is adjacent to the region of the encoding target image in a predetermined positional relationship and is a part of the reproduced image, from the reproduced image, and determining a prediction signal based on the searched region and the above-mentioned positional relationship, and a subtraction section 102 for generating a difference signal between the prediction signal and the encoding target image as a signal for encoding.