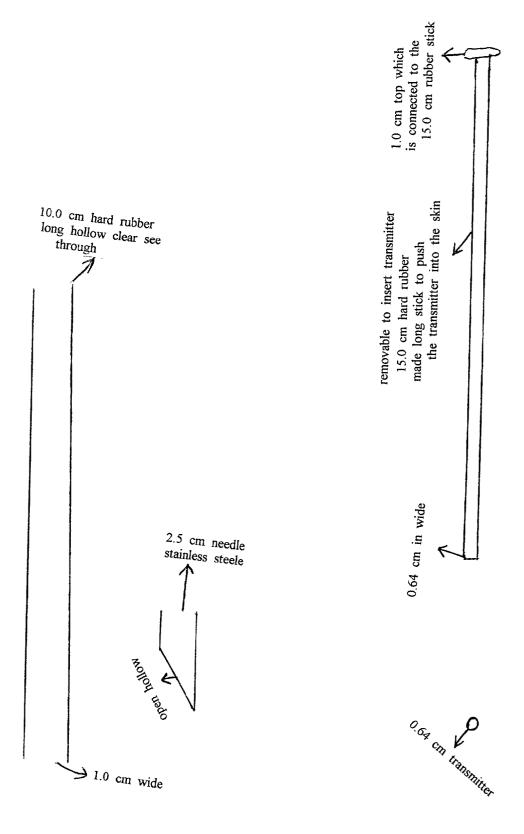

#### BRIEF SUMMARY OF THE INVENTION

[0002] 2) 1 It's a transmitter device just like the list above except it's for human and can be inserted inside the skin in order to pin point and locate children, teenagers, and adults. 2 it can be inserted into the skin using the plastic pen like with a needle attached on the tip of it which it can be disposable after each use drawing is attached.

#### BRIEF DESCRIPTION

[0003] It's a  $\frac{3}{8}$  transmitter in size and layered in soft bone type and color which can be picked up for miles worldwide like cell phones.