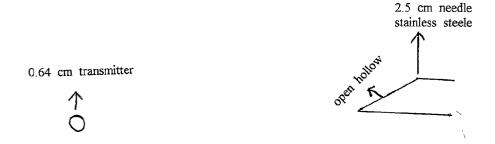

#### BRIEF SUMMARY OF THE INVENTION

[0002] 2) 1 It's a transmitter device just like the list above except it's for human and can be inserted inside the skin in order to pin point and locate children, teenagers, and adults. 2 it can be inserted into the skin using the plastic pen like with a needle attached on the tip of it which it can be disposable after each use drawing is attached.

#### BRIEF DESCRIPTION

[0003] It's a  $\frac{3}{8}$  transmitter in size and layered in soft bone type and color which can be picked up for miles worldwide like cell phones.