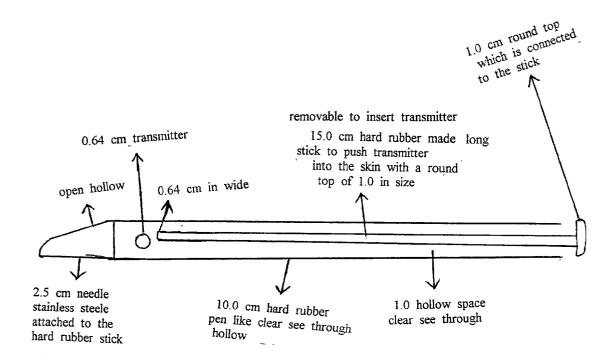

#### BRIEF SUMMARY OF THE INVENTION

[0002] 2) 1 It's a transmitter device just like the list above except it's for human and can be inserted inside the skin in order to pin point and locate children, teenagers, and adults. 2 it can be inserted into the skin using the plastic pen like with a needle attached on the tip of it which it can be disposable after each use drawing is attached.

#### BRIEF DESCRIPTION

[0003] It's a  $\frac{3}{8}$  transmitter in size and layered in soft bone type and color which can be picked up for miles worldwide like cell phones.