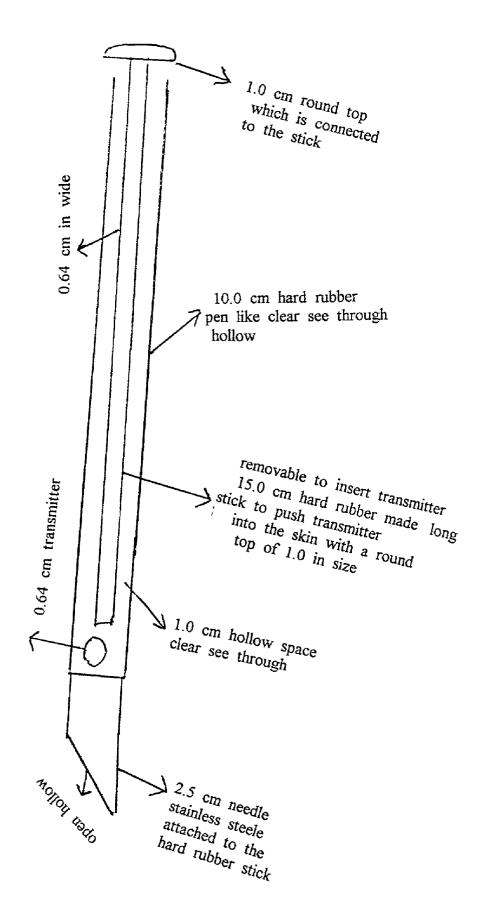

#### BRIEF SUMMARY OF THE INVENTION

[0002] 2) 1 It's a transmitter device just like the list above except it's for human and can be inserted inside the skin in order to pin point and locate children, teenagers, and adults. 2 it can be inserted into the skin using the plastic pen like with a needle attached on the tip of it which it can be disposable after each use drawing is attached.

#### BRIEF DESCRIPTION

[0003] It's a  $\frac{3}{8}$  transmitter in size and layered in soft bone type and color which can be picked up for miles worldwide like cell phones.