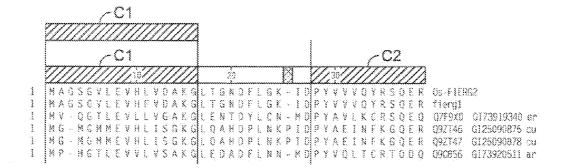

| OKE S               | ********                     | ******                                   |                                               |                        |                                         | ~ ~ ~                |  |  |





|    |               |            |     |    |     |      |    |     |   |       |              |    |              |              |              |    |    |              |      | Jar | ~ {          | 24  | 3  |               |     |              |   |    |              |     |     |      |                 |           |        |
|----|---------------|------------|-----|----|-----|------|----|-----|---|-------|--------------|----|--------------|--------------|--------------|----|----|--------------|------|-----|--------------|-----|----|---------------|-----|--------------|---|----|--------------|-----|-----|------|-----------------|-----------|--------|
|    | <u>4</u>      |            |     |    |     |      |    | -50 | Z | 2     | $\mathbb{Z}$ | Z  | $\mathbb{Z}$ | $\mathbb{Z}$ | $\m