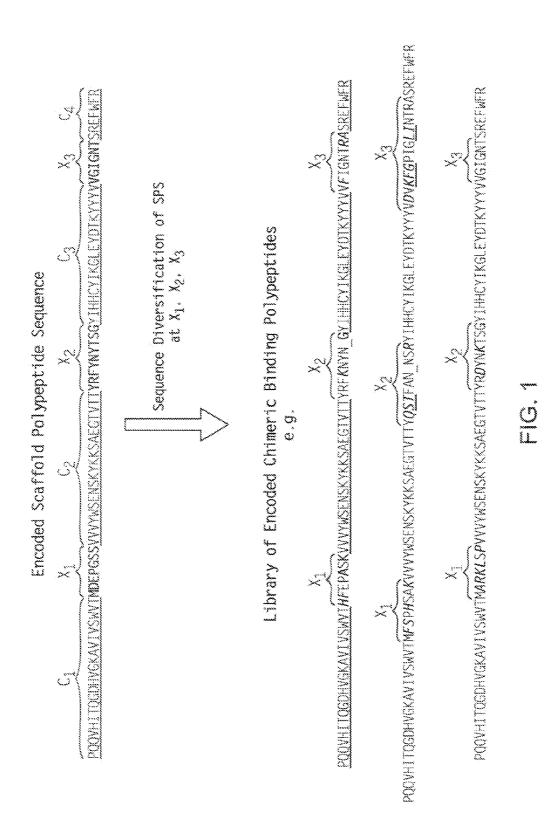

respondence Address: FISH & RICHARDSON PC P.O. BOX 1022 MINNEAPOLIS, MN 55440-1022 (US)

- (21) Appl. No.: 11/706,847
- (22) Filed: Feb. 13, 2007

#### **Related U.S. Application Data**

(60) Provisional application No. 60/773,086, filed on Feb. 13, 2006.

#### **Publication Classification**

| (51) | Int. Cl |       |           |
|------|---------|-------|-----------|
|      | C40B    | 50/06 | (2006.01) |
|      | C40B    | 40/02 | (2006.01) |
|      | C40B    | 40/08 | (2006.01) |
|      | C40B    | 40/10 | (2006.01) |

(52) **U.S. Cl.** ...... **435/6**; 435/69.1; 435/320.1; 435/325; 536/23.2

#### (57) **ABSTRACT**

Libraries of nucleic acids encoding chimeric binding polypeptides based on plant scaffold polypeptide sequences. Also described are methods for generating the libraries.



| × (4) | 1<br>1<br>1<br>1<br>1<br>1<br>1<br>1<br>1<br>1<br>1<br>1<br>1<br>1