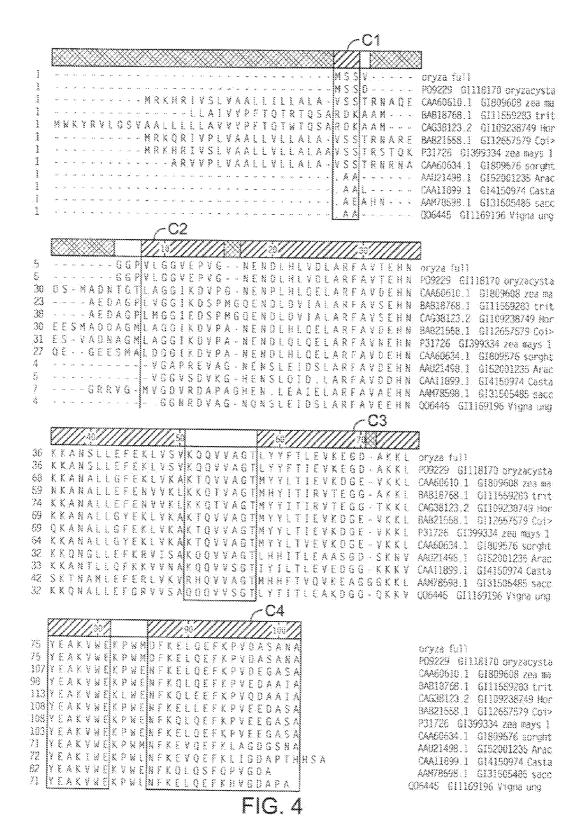

| OKE S               | ********                     | ******                                   |                                               |                        |                                         | ~ ~ ~                |  |  |





|    |               |            |     |    |     |      |    |     |   |       |              |    |              |              |              |    |    |              |      | Jar | ~ {          | 24  | 3  |               |     |              |   |    |              |     |     |      |                 |           |        |
|----|---------------|------------|-----|----|-----|------|----|-----|---|-------|--------------|----|--------------|--------------|--------------|----|----|--------------|------|-----|--------------|-----|----|---------------|-----|--------------|---|----|--------------|-----|-----|------|-----------------|-----------|--------|
|    | <u>4</u>      |            |     |    |     |      |    | -50 | Z | 2     | $\mathbb{Z}$ | Z  | $\mathbb{Z}$ | $\mathbb{Z}$ | $