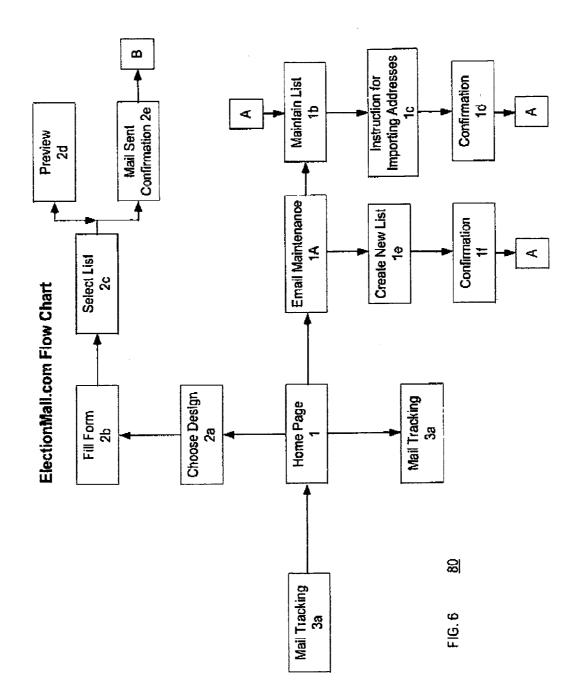

|                        |                                                     |                                         | Dinterner 1 1 1 1 1 1 1 1 1 1 1 1 1 1 1 1 1 1 1                                                                                                                            | $\left  \right $                   |
|                                                                                 |                        |                                                     |                                         |                                                                                                                                                                            |                                    |



| <u>HART</u> |
|-------------|
| 2           |
| FLOW        |
| COM         |
| ALL         |
| MNO         |
| C U         |
| ELI         |

- Homepage Once the user has logged in, this would be the main gateway to the portal. At this point, the user is given four (4) primary options which are: Email Maintenance Choose Design Mail Tracking Search ≺ല്വറ്റ് Ē
- Email Maintenance Allows the user to Maintain their Email Lists by adding (uploading) and deleting Emails, creating or deleting Lists all in one place. Ja.)
- Maintain List Individual or multiple Email addresses may be added to a chosen List, as well as deleting Emails. User may ilso Move selected Emails to other Lists. ંલ
- Instructions for Importing Addresses Step by step instructions for uploading Email Addresses directly fro