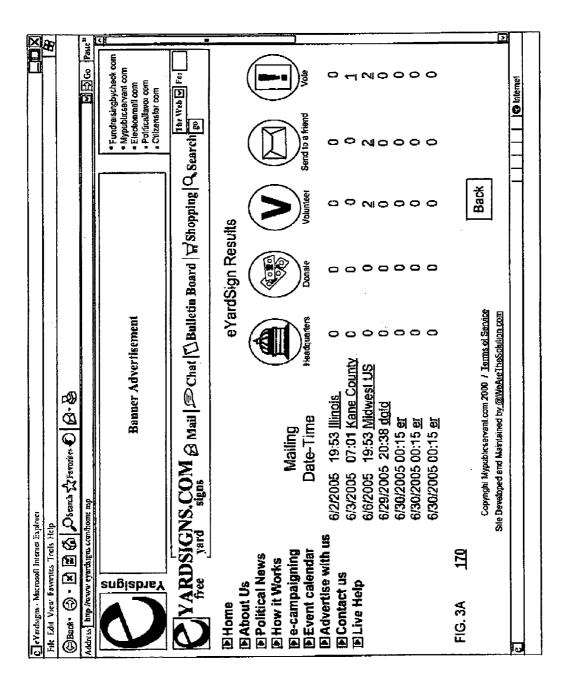

| FIG. 2D |



| C eYanlagns · Microsoft Internet Explore     |                                                   |                            | <br>  •                                                          |                                                                                                                                 |                                                                                                                                                        |            |
|----------------------------------------------|---------------------------------------------------|----------------------------|------------------------------------------------------------------|-------------------------------------------------------------------------------------------------------------