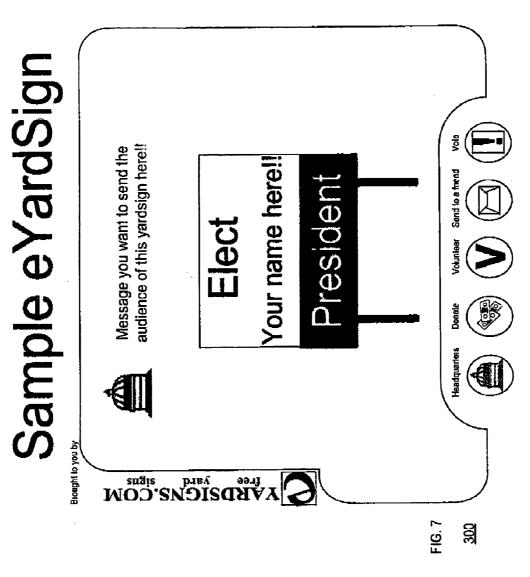

or criteria that the volunteer may be interested in.</li> <li>B. Send to a Friend - The user has the option to search by date, gender, or zip code for all people that were sent to a friend.</li> <li>B. Send to a Friend - The user has the option to search by date, gender, or zip code for all people that were sent to a friend.</li> <li>C. Voters - The user may search by date range to view graphical representation of all votes that he/she received via cYardSigns that were sent out. The results are viewed as Yes, No, or Undecided. The user also has the option to email the votes directly form this location by clicking on their name(s).</li> <li>D. Donators - This option gives the user the capability to search for Donators by date, amount of donations, and zip code.</li> </ul> |

U.S. Patent







eYardSign – Home Page



| 52                                                                       | ļ                                  |                                          | 3                                                                                                             |                                                                           |                                                        |                                                         |                                                |               |       | jį,                                                                                                                                |                |
|--------------------------------------------------------------------------|------------