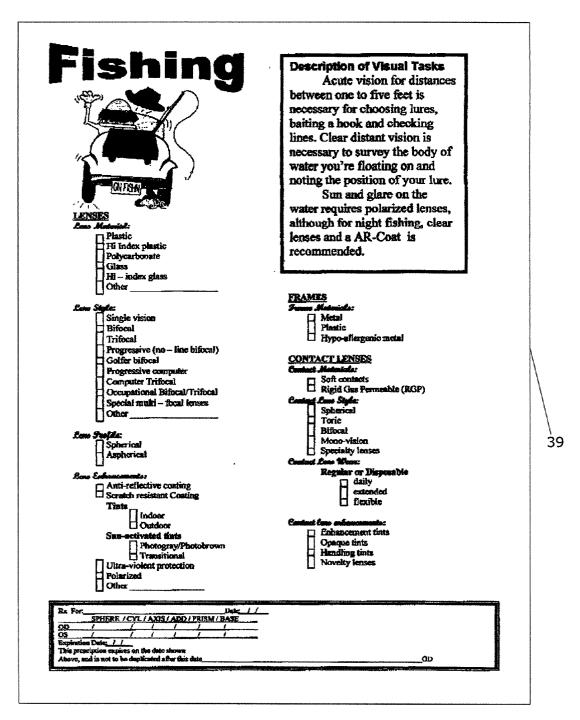

#### **ABSTRACT**

An optometric business method and a tangible informational holder provided in the business method. The method steps include the exchange of information between a patient and the clinic. The exchange of information includes patient specific information obtained by the clinic from the patient. The patient information is processed with respect to data obtained from the patient during the visit to provide an analysis based upon the needs of the patient and the services and products offered by the clinic. The patient is provided with the tangible informational holder and a plurality of inserts, including patient specific inserts, which are readily accessible to the patient and enables the patient to choose products and services.