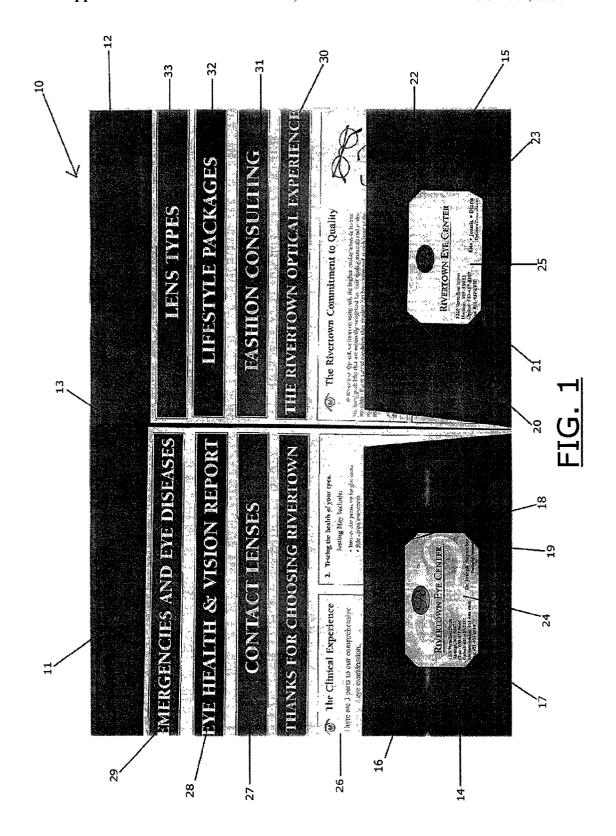

#### **ABSTRACT**

An optometric business method and a tangible informational holder provided in the business method. The method steps include the exchange of information between a patient and the clinic. The exchange of information includes patient specific information obtained by the clinic from the patient. The patient information is processed with respect to data obtained from the patient during the visit to provide an analysis based upon the needs of the patient and the services and products offered by the clinic. The patient is provided with the tangible informational holder and a plurality of inserts, including patient specific inserts, which are readily accessible to the patient and enables the patient to choose products and services.