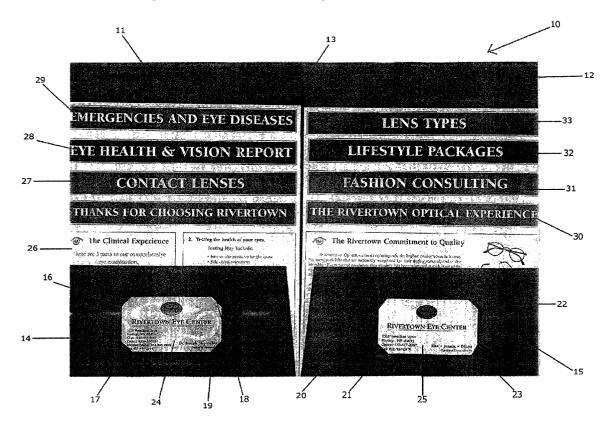

#### **ABSTRACT**

An optometric business method and a tangible informational holder provided in the business method. The method steps include the exchange of information between a patient and the clinic. The exchange of information includes patient specific information obtained by the clinic from the patient. The patient information is processed with respect to data obtained from the patient during the visit to provide an analysis based upon the needs of the patient and the services and products offered by the clinic. The patient is provided with the tangible informational holder and a plurality of inserts, including patient specific inserts, which are readily accessible to the patient and enables the patient to choose products and services.