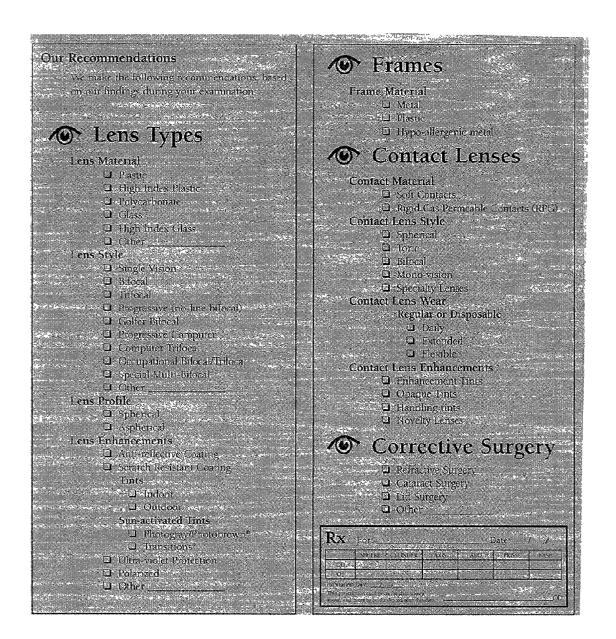

ion  6. Anolyopia (laxy eye)  6. Other  4. Recommendations  7. Classes  7. Contacts  7. Refrictive Surgery  7. Wisual Therapy  7. Monitor Condition  7. Refectial to other specialist  7. Other |
| 2. Abnormalines 2. Cataracts 3. Claucoma 4. Reunal 4. Recommendations:                                                                                    | Your Next Appointment  We Recommend:                                                                                                                                                                                                                                                                                                                                                                                                                |

FIG. 18



FIG 18(a)

# CONTACT LENSES

# Exploring Your Options

If you are considering consists for the first time, thinking about switching cases, or trying them again, take some time to explore all your options

# Contact lenses provide more natural vision.

Contact lenses fit directly on the eye with no frame to obstrue your view. This allows for better prolipheral vision. Contact, lenses, door, cause, unnatural, magnification, of objects, as eveglasses sometimes do. Things appear close to their natural size.

The convenience of contact lenses make them a great choice for active litestyles, since they fit right on your eye. They will not log up, scratch as easily, or side down your exercises.

### There is an incredible array of contactlens choices available.

With fodays technology hearly, ev