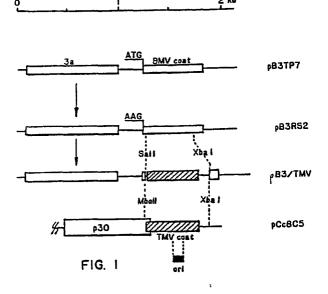

#### 4 Hybrid RNA virus.

The A recombinant RNA virus is provided allowing encapsidation of genetically engineered viral sequences in heterologous, preferably rod-shaped coat, protein capsids. Since icosahedral viruses are limited in the amount of RNA they can carry, and rod-shaped viruses are expandable, this invention

allows the size of recombinant virus RNA components to be increased (or decreased). Methods of making and using such recombinant viruses are also provided, specifically with respect to the transfection of plants to bring about genotypic and phenotypic changes.