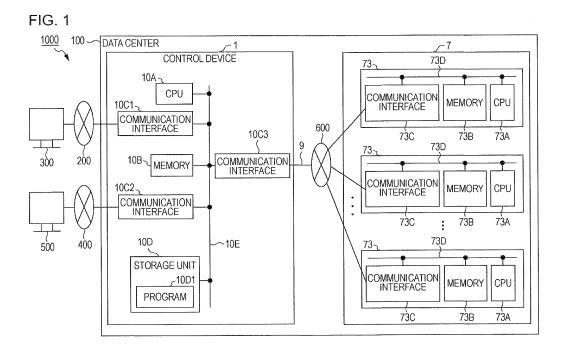

# (54) Method for changing placement of virtual machine and apparatus for changing placement of virtual machine

(57) A method for changing a deployment of a virtual machine performed by a computer, at least one of the virtual machines deployed respectively in M physical machines, the method includes obtaining, by the computer, information of remaining capacities of the physical machines from the M physical machine, the remaining capacities which indicate how many virtual machines are

deployed in the physical machines, changing, by the computer, the deployment of a virtual machine deployed in the M physical machines to M + N - 1 or less physical machines among the M physical machines when a number of physical machines of which remaining capabilities are equal to or greater than a predetermined capability is less than a predetermined number by N.