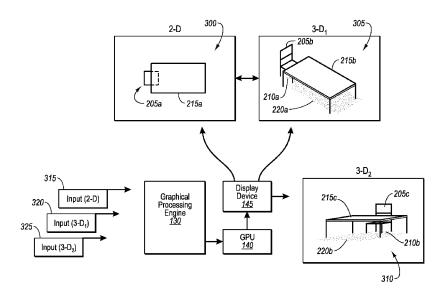

nsional representations of user selections in realtime. Design elements that would otherwise be difficult to efficiently render three-dimensionally in real-time are prerendered for realistic visual effects, such as realistic shading, which correspond to various positions of the elements in a design space. Blanks of the visual effects for each position are then stored in a data store for visual effects. At run time, data associated with user design choices, as well as the blanks for any corresponding design elements are fed in one implementation to peripheral processing hardware, such as a GPU, which sends the processed data to a display device. The user is therefore able to view complex visual data of certain design choices efficiently with added realism.

### 20 Claims, 6 Drawing Sheets



# **Related U.S. Application Data**

- (60) Provisional application No. 60/602,233, filed on Aug. 17, 2004.
- (51) **Int. Cl.**  *G06F 17/50* (2006.01) *G06T 19/20* (2011.01)
- (52) U.S. Cl. CPC ...... G06F 17/5004 (2013.01); G06F 2217/04 (2013.01); G06T 19/20 (2013.01); G06T 2200/24 (2013.01); G06T 2210/04 (2013.01); G06T 2210/61 (2013.01); G06T 2219/2016 (2013.01)

# (56) **References Cited**

# U.S. PATENT DOCUMENTS

| 4 700 217                                                                                                                                                                                                                                                        |                                                                                      |