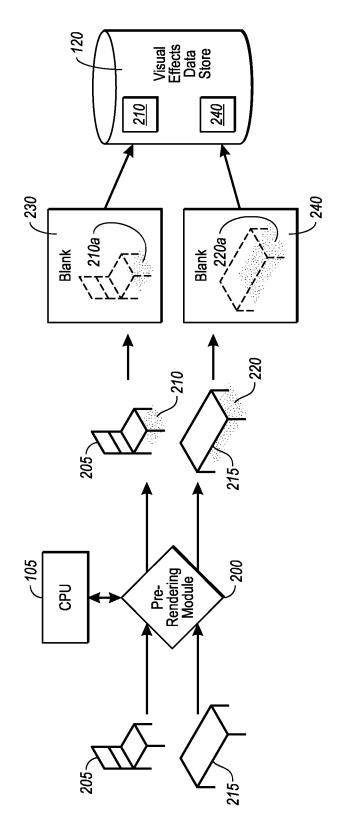

# (57) **ABSTRACT**

Design software in accordance with an implementation of the present invention is configured to provide believable three-dimensional representations of user selections in realtime. Design elements that would otherwise be difficult to efficiently render three-dimensionally in real-time are prerendered for realistic visual effects, such as realistic shading, which correspond to various positions of the elements in a design space. Blanks of the visual effects for each position are then stored in a data store for visual effects. At run time, data associated with user design choices, as well as the blanks for any corresponding design elements are fed in one implementation to peripheral processing hardware, such as a GPU, which sends the processed data to a display device. The user is therefore able to view complex visual data of certain design choices efficiently with added realism.