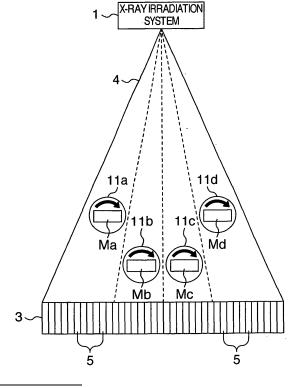

## (54) Computed tomography system

(57)The present invention provides a computed tomography system that only requires rotational scans for image pickup, the system enabling images of a plurality of testing objects (M; MB; MS) to be simultaneously picked up without increasing the volume of noise or the scale of the system, thus enabling high-quality tomographic images to be efficiently picked up. In the computed tomography system, a plurality of turn tables 11a to 11d are provided in a region of irradiation with X-ray beams (4) emitted by an X-ray irradiation system (1). Testing objects Ma to Md are placed on the respective turn tables. Images of the plurality of testing objects can be simultaneously picked up by irradiation with X-ray beams. This enables precise image pickup to be efficiently achieved without increasing the size of the scale.

FIG.1

EP 1 672 357 A3