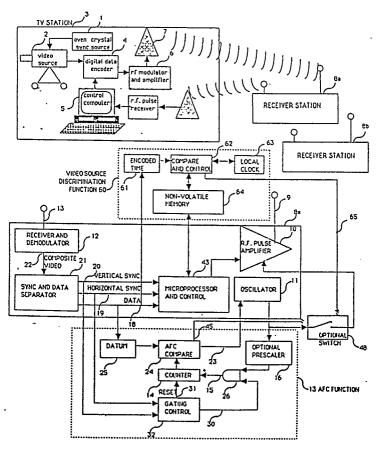

G Control of rf answer pulses in a tv answer back system.

(57) In a TV answer back system where many receiver stations communicate with a TV transmitter station by means of rf pulses generated by rf oscillators at the receiver station, the requirement for keeping all oscillators on frequency is achieved without crystal control by automatically controlling the rf oscillator frequency using synchronization signals carried in the video signal received from the TV studio. By this invention it has been possible to control the frequency of multiple megahertz oscilla-٩ tor as accurately as desired from relatively low fretquency synchronizing signals such as the vertical and horizontal video sync pulses. Thus an oscillations counter is gated for a very accurate time peniod by the sync pulses, and the oscillation count is Scompared with a datum count representing the desired oscillation frequency.

The requirement to prevent receiver stations
 from answering with rf pulses in response to queries
 contained in home video recordings of previously broadcast signals is achieved by encoding broadcast time on all query containing TV transmissions, and

by comparing at receiver stations broadcast time information from received signal with time from a local battery backed clock contained at each receiver station, thus discrimination of video recordings is possible by comparing received video broadcast time with local time.