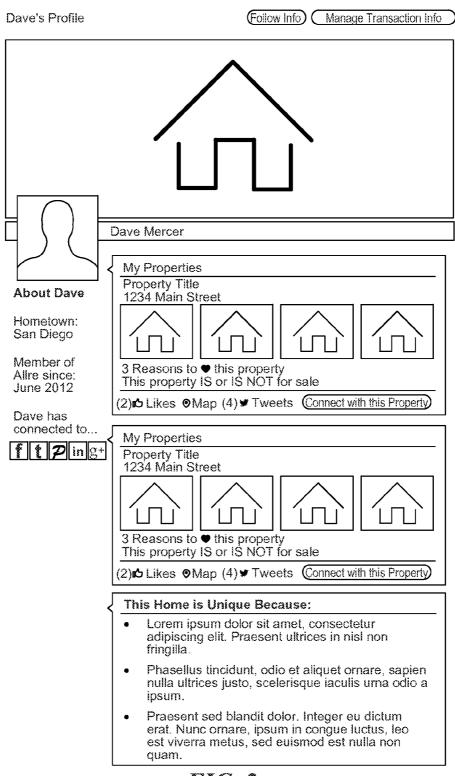

#### BRIEF DESCRIPTION OF THE DRAWINGS

[0003] FIG. 1 illustrates a flowchart of an embodiment of the subject application;

[0004] FIG. 2 illustrates an example user profile;

[0005] FIG. 3 illustrates an embodiment for facilitating a listing input;

[0023] Transaction 100 starts at block 108. An account is created at 110 for a user of the system, which account suitably includes information such as a username, password and identification information. The account may suitably be created for a buyer, a seller, or other interested party. They can suitably login directly to a data system. In alternative embodiments, login is suitably accomplished via a social media portal, such as Facebook or Twitter. Once login credentials are suitably established, a user suitably creates their profile. Next, at block 112, verification is made of the user, suitably via use of available confirmatory information from financial institutions, public records, third-party verification, and the like. When a buyer creates their profile, they are suitably informed that in order to schedule any showings or make an offer to purchase, their identity needs to be verified via two methods. Qualifying is suitably accomplished with an approved lender or through an online identity verification company. Once verification has taken place, they will be able to make offers and schedule showings. The identity of the seller is not verified until such as the seller lists a property for sale on the system. Both the buyer and seller have a public and private profile page. The private profile houses the information about the properties they own, their login information and the various social networks and online verification of identity prompts. The public profile shows this information to other users on the website and from the profile page a user can message another user about a property they own. An example of a profile is illustrated in FIG. 2.