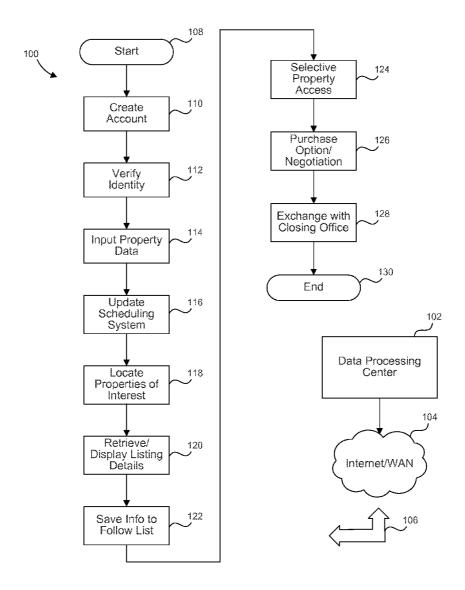

#### BRIEF DESCRIPTION OF THE DRAWINGS

[0003] FIG. 1 illustrates a flowchart of an embodiment of the subject application;

[0004] FIG. 2 illustrates an example user profile;

[0005] FIG. 3 illustrates an embodiment for facilitating a listing input;

[0022] Turning to FIG. 1, a transaction 100 is suitably accomplished via an interface to a data processing center 102 through a data network such as a wide-area network or Internet 104. The transaction 100 is suitably completed via a web browser and Internet connectivity 106 as will be appreciated by one of ordinary skill in the art.

[0023] Transaction 100 starts at block 108. An account is created at 110 for a user of the system, which account suitably includes information such as a username, password and identification information. The account may suitably be created for a buyer, a seller, or other interested party. They can suitably login directly to a data system. In alternative embodiments, login is suitably accomplished via a social media portal, such as Facebook or Twitter. Once login credentials are suitably established, a user suitably creates their profile. Next, at block 112, verification is made of the user, suitably via use of available confirmatory information from financial institutions, public records, third-party verification, and the like. When a buyer creates their profile, they are suitably informed that in order to schedule any showings or make an offer to purchase, their identity needs to be verified via two methods. Qualifying is suitably accomplished with an approved lender or through an online identity verification company. Once verification has taken place, they will be able to make offers and schedule showings. The identity of the seller is not verified until such as the seller lists a property for sale on the system. Both the buyer and seller have a public and private profile page. The private profile houses the information about the properties they own, their login information and the various social networks and online verification of identity prompts. The public profile shows this information to other users on the website and from the profile page a user can message another user about a property they own. An example of a profile is illustrated in FIG. 2.

[0024] Next, at block 114, the seller suitably inputs their property information. The seller is suitably provided with an ability to list their home for sale or simply connect to their home and add information, but not put it for sale. Once a property is activated for sale, the seller has the ability to input as much or as little information about their home as they wish. See, FIGS. 3-4. The information they input suitably includes property details, which may be imported from public records, pictures, videos, amenities, upgrades and a personalized showing calendar of when the property is available for a visit or open house. The seller also inputs their "Instabuy" terms which include all negotiated terms that happen in a real estate contract. These include; purchase price, deposit, closing date, credits and/or repairs offered and appliances that stay with the home. The system may suitably provide suggested pricing for the sale by providing information on houses with comparable features or for sale in the area. An example of such a display is illustrated in FIG. 5. These terms are the listing terms for the property and also serve as the terms that a buyer can agree to immediately to purchase the property right away without negotiation. The seller may suitably provide information for any number of properties that the seller wishes to sell. The

system suitably provides a display showing all of the seller's properties listed thereon as illustrated by FIG. 6.

[0025] The subject system advantageously provides a unique scheduling system at 116 that allows the seller to select the times that their property is available to show and the times the property will be open for an open house, which is then translated onto a master calendar that the buyer can see and schedule accordingly. All showings are kept on one master calendar for both the buyer and seller to access. The buyer can make a showing request during a time that seller has inputted an open spot and the seller has the option to accept, reject or request a re-schedule of the buyer's request. See, by way of example, FIG. 7.

[0026] Next, at 118, a buyer suitably locates properties they are interested in viewing or buying via the search page. See, by way of example, FIG. 8. The properties are shown on a map as well as in list view with the details of the property populated on the right side of the page as the buyer clicks on the map markers or listings in the list view.

[0027] Next, at 120, listing details are suitably retrieved. A listed property has a display which gives users access to the following information: Photos, Maps, Description, Local Schools, Neighborhood Information, Qualify with a lender for this house, Schedule a visit, Buy the property. See, by way of example, FIG. 9.

[0028] Next, at 122, transaction information is suitably stored for further use or retrieval. In accordance with the forgoing, once a buyer has found a property they are interested in, they are enabled to suitably save it to their "follow" list. They are then enabled schedule a viewing or proceed toward a purchase. They can schedule a visit or make an offer without "following" the property. If they schedule a showing or make an offer, the property is automatically placed in their follow list.

[0029] Next, at 124, a seller suitably grants access to the property in several ways. By way of example, such would include:

[0030] Meeting the buyer, optionally with scheduling of the same:

[0031] Telling a buyer where a hidden key is located;

[0032] Giving the buyer a code to a stationary lockbox; or [0033] Giving the buyer access to a smart lockbox that the

[0033] Giving the buyer access to a smart lockbox that the seller has purchased through the website.

[0034] Other Special Instructions are suitably provided. Buyer chooses which property they would like to make an offer on by selection one of several options, as illustrated in FIG. 10. Next, at 126, purchase and/or negotiation is suitably accomplished.