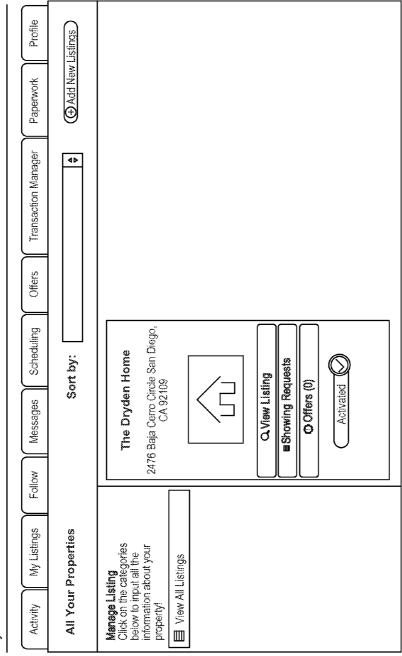

[0008] FIG. 6 illustrates an example of a display showing information related to properties which the seller has listed for sale:

[0009] FIG. 7 illustrates an embodiment for facilitating a scheduling operation;

[0024] Next, at block 114, the seller suitably inputs their property information. The seller is suitably provided with an ability to list their home for sale or simply connect to their home and add information, but not put it for sale. Once a property is activated for sale, the seller has the ability to input as much or as little information about their home as they wish. See, FIGS. 3-4. The information they input suitably includes property details, which may be imported from public records, pictures, videos, amenities, upgrades and a personalized showing calendar of when the property is available for a visit or open house. The seller also inputs their "Instabuy" terms which include all negotiated terms that happen in a real estate contract. These include; purchase price, deposit, closing date, credits and/or repairs offered and appliances that stay with the home. The system may suitably provide suggested pricing for the sale by providing information on houses with comparable features or for sale in the area. An example of such a display is illustrated in FIG. 5. These terms are the listing terms for the property and also serve as the terms that a buyer can agree to immediately to purchase the property right away without negotiation. The seller may suitably provide information for any number of properties that the seller wishes to sell. The

system suitably provides a display showing all of the seller's properties listed thereon as illustrated by FIG. 6.

[0025] The subject system advantageously provides a unique scheduling system at 116 that allows the seller to select the times that their property is available to show and the times the property will be open for an open house, which is then translated onto a master calendar that the buyer can see and schedule accordingly. All showings are kept on one master calendar for both the buyer and seller to access. The buyer can make a showing request during a time that seller has inputted an open spot and the seller has the option to accept, reject or request a re-schedule of the buyer's request. See, by way of example, FIG. 7.