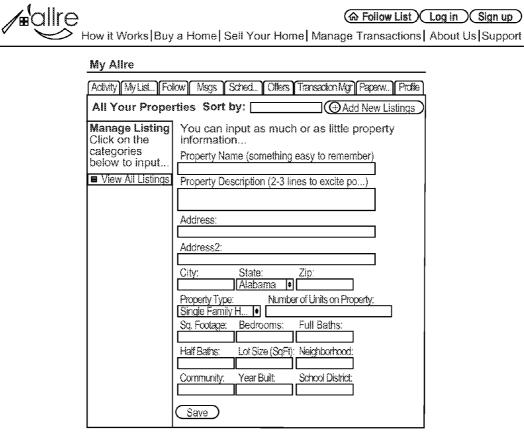

#### BRIEF DESCRIPTION OF THE DRAWINGS

[0003] FIG. 1 illustrates a flowchart of an embodiment of the subject application;

[0004] FIG. 2 illustrates an example user profile;

[0005] FIG. 3 illustrates an embodiment for facilitating a listing input;

[0024] Next, at block 114, the seller suitably inputs their property information. The seller is suitably provided with an ability to list their home for sale or simply connect to their home and add information, but not put it for sale. Once a property is activated for sale, the seller has the ability to input as much or as little information about their home as they wish. See, FIGS. 3-4. The information they input suitably includes property details, which may be imported from public records, pictures, videos, amenities, upgrades and a personalized showing calendar of when the property is available for a visit or open house. The seller also inputs their "Instabuy" terms which include all negotiated terms that happen in a real estate contract. These include; purchase price, deposit, closing date, credits and/or repairs offered and appliances that stay with the home. The system may suitably provide suggested pricing for the sale by providing information on houses with comparable features or for sale in the area. An example of such a display is illustrated in FIG. 5. These terms are the listing terms for the property and also serve as the terms that a buyer can agree to immediately to purchase the property right away without negotiation. The seller may suitably provide information for any number of properties that the seller wishes to sell. The