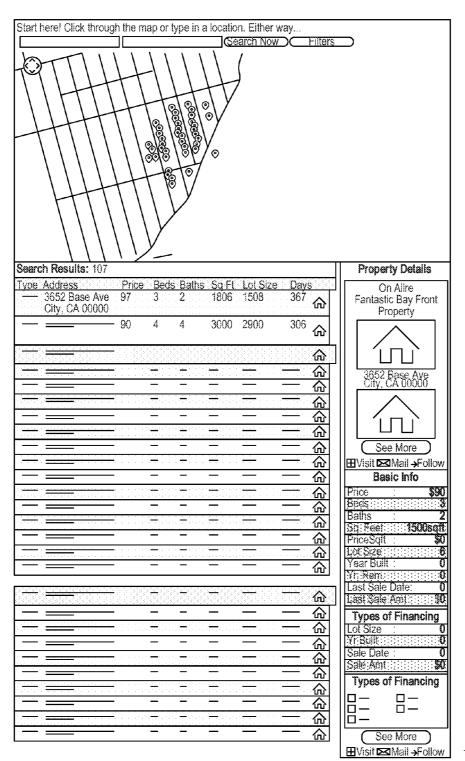

[0026] Next, at 118, a buyer suitably locates properties they are interested in viewing or buying via the search page. See, by way of example, FIG. 8. The properties are shown on a map as well as in list view with the details of the property populated on the right side of the page as the buyer clicks on the map markers or listings in the list view.

[0027] Next, at 120, listing details are suitably retrieved. A listed property has a display which gives users access to the following information: Photos, Maps, Description, Local Schools, Neighborhood Information, Qualify with a lender for this house, Schedule a visit, Buy the property. See, by way of example, FIG. 9.