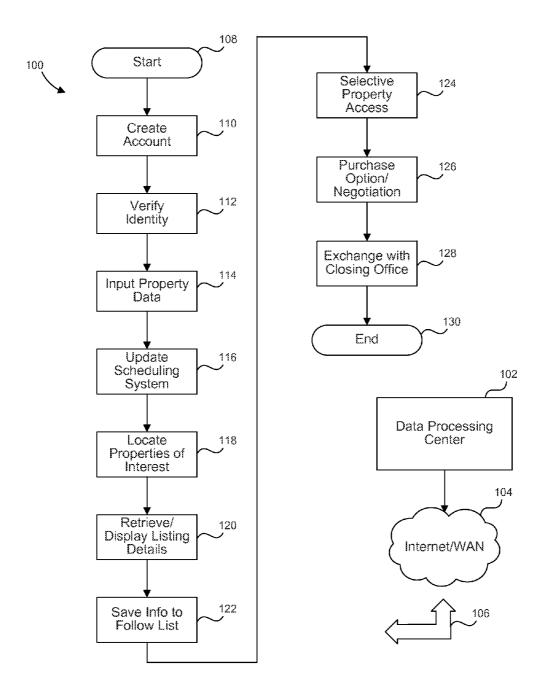

#### BRIEF DESCRIPTION OF THE DRAWINGS

[0003] FIG. 1 illustrates a flowchart of an embodiment of the subject application;

[0004] FIG. 2 illustrates an example user profile;

[0005] FIG. 3 illustrates an embodiment for facilitating a listing input;

[0022] Turning to FIG. 1, a transaction 100 is suitably accomplished via an interface to a data processing center 102 through a data network such as a wide-area network or Internet 104. The transaction 100 is suitably completed via a web browser and Internet connectivity 106 as will be appreciated by one of ordinary skill in the art.

[0023] Transaction 100 starts at block 108. An account is created at 110 for a user of the system, which account suitably includes information such as a username, password and identification information. The account may suitably be created for a buyer, a seller, or other interested party. They can suitably login directly to a data system. In alternative embodiments, login is suitably accomplished via a social media portal, such as Facebook or Twitter. Once login credentials are suitably established, a user suitably creates their profile. Next, at block 112, verification is made of the user, suitably via use of available confirmatory information from financial institutions, public records, third-party verification, and the like. When a buyer creates their profile, they are suitably informed that in order to schedule any showings or make an offer to purchase, their identity needs to be verified via two methods. Qualifying is suitably accomplished with an approved lender or through an online identity verification company. Once verification has taken place, they will be able to make offers and schedule showings. The identity of the seller is not verified until such as the seller lists a property for sale on the system. Both the buyer and seller have a public and private profile page. The private profile houses the information about the properties they own, their login information and the various social networks and online verification of identity prompts. The public profile shows this information to other users on the website and from the profile page a user can message another user about a property they own. An example of a profile is illustrated in FIG. 2.

[0024] Next, at block 114, the seller suitably inputs their property information. The seller is suitably provided with an ability to list their home for sale or simply connect to their home and add information, but not put it for sale. Once a property is activated for sale, the seller has the ability to input as much or as little information about their home as they wish. See, FIGS. 3-4. The information they input suitably includes property details, which may be imported from public records, pictures, videos, amenities, upgrades and a personalized showing calendar of when the property is available for a visit or open house. The seller also inputs their "Instabuy" terms which include all negotiated terms that happen in a real estate contract. These include; purchase price, deposit, closing date, credits and/or repairs offered and appliances that stay with the home. The system may suitably provide suggested pricing for the sale by providing information on houses with comparable features or for sale in the area. An example of such a display is illustrated in FIG. 5. These terms are the listing terms for the property and also serve as the terms that a buyer can agree to immediately to purchase the property right away without negotiation. The seller may suitably provide information for any number of properties that the seller wishes to sell. The

system suitably provides a display showing all of the seller's properties listed thereon as illustrated by FIG. 6.

[0025] The subject system advantageously provides a unique scheduling system at 116 that allows the seller to select the times that their property is available to show and the times the property will be open for an open house, which is then translated onto a master calendar that the buyer can see and schedule accordingly. All showings are kept on one master calendar for both the buyer and seller to access. The buyer can make a showing request during a time that seller has inputted an open spot and the seller has the option to accept, reject or request a re-schedule of the buyer's request. See, by way of example, FIG. 7.

[0026] Next, at 118, a buyer suitably locates properties they are interested in viewing or buying via the search page. See, by way of example, FIG. 8. The properties are shown on a map as well as in list view with the details of the property populated on the right side of the page as the buyer clicks on the map markers or listings in the list view.

[0027] Next, at 120, listing details are suitably retrieved. A listed property has a display which gives users access to the following information: Photos, Maps, Description, Local Schools, Neighborhood Information, Qualify with a lender for this house, Schedule a visit, Buy the property. See, by way of example, FIG. 9.

[0028] Next, at 122, transaction information is suitably stored for further use or retrieval. In accordance with the forgoing, once a buyer has found a property they are interested in, they are enabled to suitably save it to their "follow" list. They are then enabled schedule a viewing or proceed toward a purchase. They can schedule a visit or make an offer without "following" the property. If they schedule a showing or make an offer, the property is automatically placed in their follow list.

[0029] Next, at 124, a seller suitably grants access to the property in several ways. By way of example, such would include:

[0030] Meeting the buyer, optionally with scheduling of the same:

[0031] Telling a buyer where a hidden key is located;

[0032] Giving the buyer a code to a stationary lockbox; or [0033] Giving the buyer access to a smart lockbox that the

[0033] Giving the buyer access to a smart lockbox that the seller has purchased through the website.

[0034] Other Special Instructions are suitably provided. Buyer chooses which property they would like to make an offer on by selection one of several options, as illustrated in FIG. 10. Next, at 126, purchase and/or negotiation is suitably accomplished.