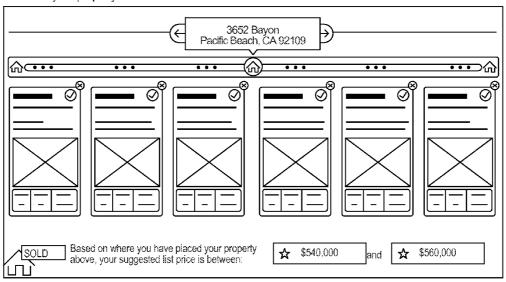

[0006] FIG. 4 illustrates an embodiment for facilitating a listing input;

[0007] FIG. 5 illustrates an example of a display showing information related to other comparable homes in the area and the value and/or listing price of such homes.

[0024] Next, at block 114, the seller suitably inputs their property information. The seller is suitably provided with an ability to list their home for sale or simply connect to their home and add information, but not put it for sale. Once a property is activated for sale, the seller has the ability to input as much or as little information about their home as they wish. See, FIGS. 3-4. The information they input suitably includes property details, which may be imported from public records, pictures, videos, amenities, upgrades and a personalized showing calendar of when the property is available for a visit or open house. The seller also inputs their "Instabuy" terms which include all negotiated terms that happen in a real estate contract. These include; purchase price, deposit, closing date, credits and/or repairs offered and appliances that stay with the home. The system may suitably provide suggested pricing for the sale by providing information on houses with comparable features or for sale in the area. An example of such a display is illustrated in FIG. 5. These terms are the listing terms for the property and also serve as the terms that a buyer can agree to immediately to purchase the property right away without negotiation. The seller may suitably provide information for any number of properties that the seller wishes to sell. The