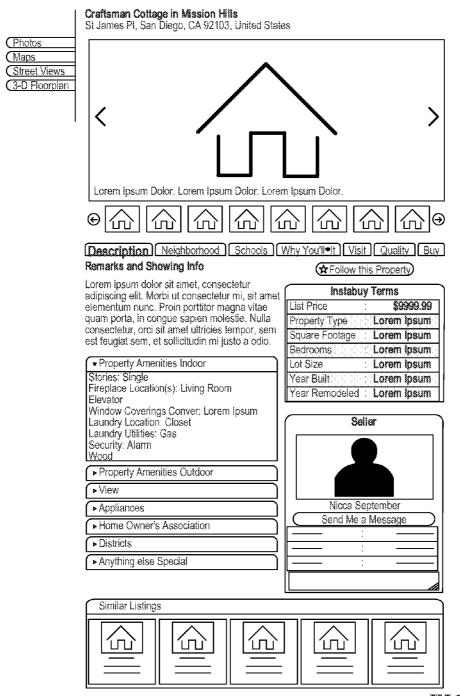

[0027] Next, at 120, listing details are suitably retrieved. A listed property has a display which gives users access to the following information: Photos, Maps, Description, Local Schools, Neighborhood Information, Qualify with a lender for this house, Schedule a visit, Buy the property. See, by way of example, FIG. 9.