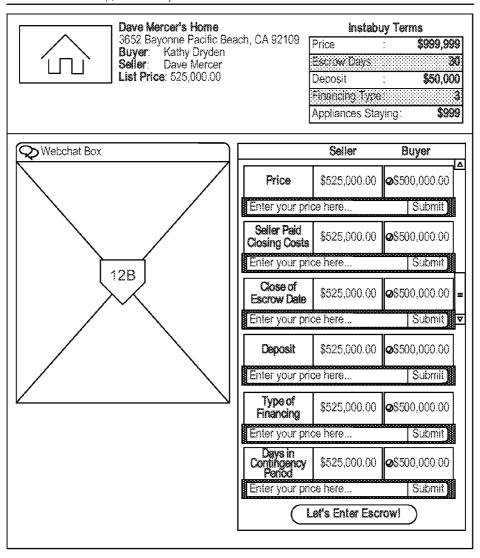

[0036] Another option is an online negotiation process. In such a process, Buyer and Seller suitably agree on a time to real-time chat and negotiate their deal. The seller's terms for instant purchase are suitably displayed as a starting point for negotiations, and there are suitably additional categories outlining what to discuss in the chat. Once buyer and seller agree on a term, they both input those terms and when they match, the system gives them a green arrow to move onto the next item. Once all of the items have been negotiated, they are both

sent to the contract, which is pre-filled with their appropriate terms and prompted to sign the contract and enter escrow. See, by way of example, FIG. 12.

[0037] In yet another option, buyers are provided with an ability to submit an offer. Buyers are suitably given a simple form to fill out with the negotiable terms, seller can counter, reject or accept an offer, as illustrated in FIG. 13. Once it is accepted, the contract is automatically filled out by and buyer and seller are prompted to sign and escrow is opened.