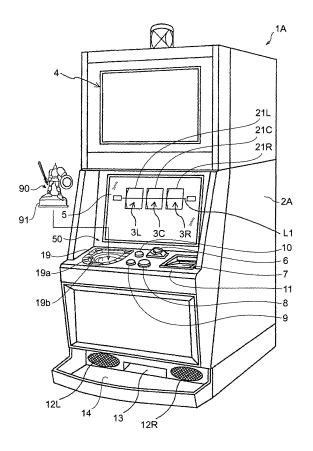

#### (54) Gaming machine and gaming system

(57) There is provided a gaming machine or a gaming system which may provide a game player with an incentive to play a game repeatedly without lowering the player's anticipation for a shift to a special game mode. The gaming machine 1A comprises shift determination means for determining whether a base game mode is shifted to a special game mode based on a first shift condition unless a game article 90 storing game related information is removed. If the game related information can be read from the game article 90, shift determination to the special mode may be made under a second shift condition.

Fig. 1

EP 1 669 954 A3