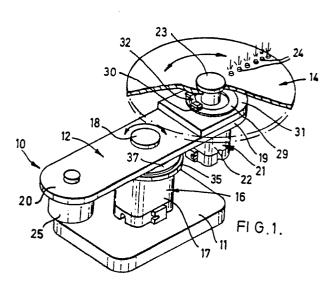

## Display device.

(5) A display device (10) for producing a display, which device comprises a base (11), a rotatable member (12), first rotation means (16) for rotating said rotatable member about a first axis, illumination means (24) for producing a said display and arranged to be rotated about said first axis by said rotatable member (12), and second rotation means (14, 21) for causing movement (as herein defined) of said illumination means (24) about a second axis different from and non-orthogonal to said first axis.