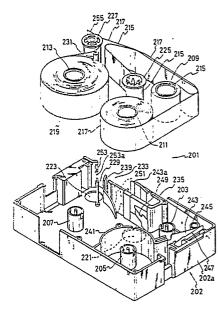

## (54) Tape cassette and tape printer for use therewith.

⑤ A tape cassette (201) is disclosed, in the housing (202) of which are provided accommodation sections accommodating an ink ribbon (215), an image receiving (217) tape and an adhesive tape (219), respectively. The tape cassette (201) is set in a tape printer, and printing is done in a mirror image transfer mode on the printing surface of the tape (217) from the printing head via the ink ribbon (215). After the printing, the tape (217) is fed out together with the adhesive tape (219) applied to the printing surface.

The cassette housing (202) can be used for a label tape cassette and also for an instant lettering tape cassette, and the image transfer mode of the tape printer is never changed irrespectively of the types of tape cassettes used with the tape printer.

Ш

F1G.13