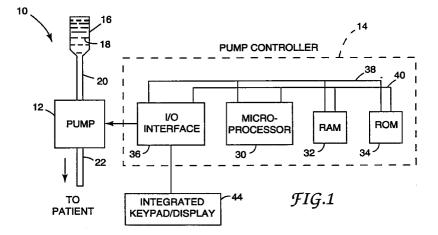

#### (54)Infusion pump with dose-rate calculation

An infusion pump (10) and method of operating an infusion pump in which the user of the infusion pump is prompted to input a number of infusion parameters, which include a dose mode, a drug dose, a drug amount, and a drug volume. After the parameters are input by the user, the infusion pump automatically calculates an infusion rate corresponding to the desired drug dose input by the user. The infusion pump, which includes a fluid pump (12), may round the calculated infusion rate to conform it to a flow rate which the fluid pump can deliver. If the infusion rate is rounded, the infusion pump calculates the actual drug dose from the rounded infusion rate and displays the actual dose on a visual display (44) to allow the user of the infusion pump to determine how much the actual dose varies from the intended dose input by the user. After the actual dose is determined, the infusion pump continuously infuses the patient with the drug at the displayed infusion rate.