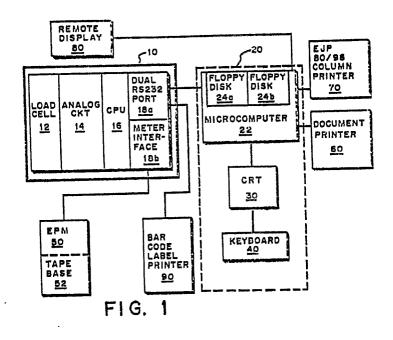

## 64 Postage metering system with programmable prompts.

(5) A post office window system having two modes of operation and comprising a scale (10) having a load cell (12) for providing an analog output proportional to the weight of an item to be mailed, circuitry (14) for providing a digital signal corresponding to the analog signal, a scale CPU (16) for receiving the digital signal, for processing the digital signal to determine the weight of the item to be mailed, and for transmitting that weight, a processor (22) operatively connected to the scale (10), to a keyboard (40) and display (30), and to a postage meter (50).

In the normal mode of operation, the processor (22) computes the appropriate postage value for the item to be mailed from the item's weight and from information entered by an operator through the keyboard (40) and transmits that value to a postage meter (50) which prints appropriate indicia. The processor (22) also displays messages, or "prompts" on the display (30) to elicit the necessary information from the operator.

In the second, or editing, mode, which is entered in response to a command from the operator, the operator may selectively edit all or portions of the prompts so that the edited prompts will be displayed upon return to the normal mode.

In one embodiment, prompts include protected fields which may not be edited by the operator.

./...