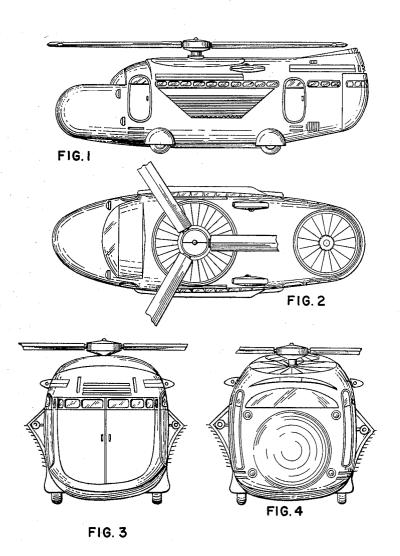

## COMBINED HELICOPTER AND AUTOMOBILE

Steven Postelson-Apostolescu, 415 W. 35th St., New York, N.Y.

Filed Jan. 4, 1965, Ser. No. 83,265

Term of patent 14 years (Cl. D71—1)

FIG. 1 is a side elevational view of a combined helicopter and automobile showing my new design.

FIG. 2 is a fragmentary top plan view thereof.

FIG. 3 is a rear fragmentary rear view thereof, on an enlarged scale.

FIG. 4 is a fragmentary front view thereof, on an enlarged scale.

I claim:

The ornamental design for a combined helicopter and automobile, as shown.