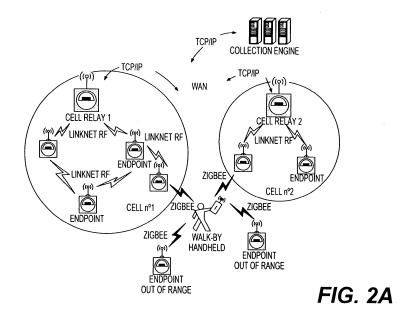

### (54) Embedded RF environmental evaluation

(57) The present invention relates to methodology for an advanced metering system mesh network with embedded RF environmental evaluation tools, comprising: establishing a network including a central facility and a plurality of node devices, at least some of which node devices comprise metrology devices, and at least some of which node devices comprise cell relays which provide communications between others of the node devices and the central facility; configuring the network for bi-directional communications between the central facility and each of the plurality of node devices; selectively monitoring Received Signal Strength Indicator (RSSI) data at each respective node device; and reporting such RSSI data from respective node devices to the central facility, so that conditions of the RF environment in which such network resides may be evaluated. Likewise, the invention relates to a advanced metering system mesh network with embedded RF environmental evaluation tools.