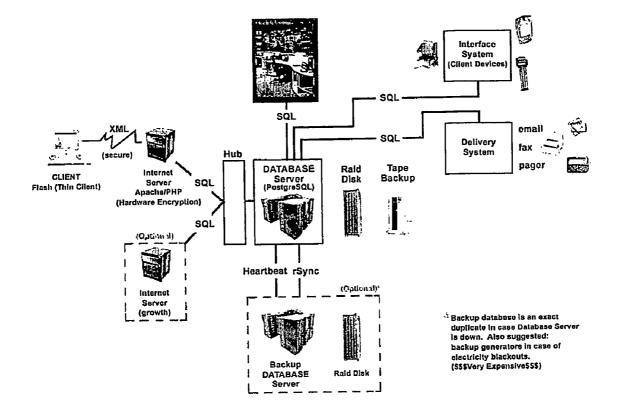

#### BRIEF DESCRIPTION OF THE DRAWINGS

**[0012]** FIG. 1 represents an overall general schematic of the system of the present invention, including representative hardware and a flow pattern for the steps, cooperation and communication between and among components of and persons involved in the present invention.

3. First Illustrative Example with Reference to the Figures.

**[0053]** FIG. 1 represents an overall general schematic of the system of the present invention, including representative hardware and a flow pattern for the steps, cooperation and communication between and among components of and persons involved in the present invention. The database server preferably stores all of the data for the system, including information about the various users, clients, properties, buildings, security systems and companies, maintenance companies, and any other data necessary or desired to operate the system. The Network Operation Center provides a means for monitoring the state of the system and clients, and to check the integrity of the system.

**[0054]** An Internet server allows direct user and client access to the system. This allows the users, such as the property or building management team, the property or building owner, and/or the tenants to access the system and

to check on the status of the properties and/or buildings and any pending incidence reports. The interface systems allow input to and output from the system from security guards, maintenance workers, cleaning crews and the like, so as to inform the system of any incidences and whether the incidences have been addressed. A delivery system allows reports to be delivered to appropriate parties through a number of different media.

**[0055]** One or more backup systems are shown. At a minimum, it is preferable to have a backup system for the data. More preferably, there can be a backup for the entire database server so as to have a double redundancy in the system.