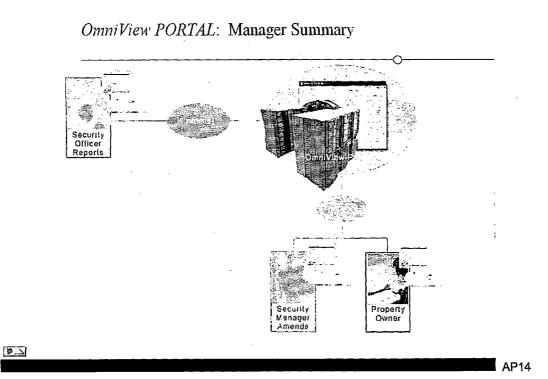

[0059] FIG. 3 illustrates a manager summary page prepared by the present invention. The manager summary page can have links to the summary page, a schedule page, an administrative page, and/or user preferences, as desired. On the manager summary page, the various building locations are shown (first column), along with an item/incident list (second column), importance (third column) and status (fourth column) for each location. Exceptions can automatically appear on the manager summary page, such as the tour not completed by the security officer shown on the 7834 Wilshire, West Tower Plaza line of FIG. 3. Likewise, the various activities can be shown, such as, for example, security tasks, maintenance tasks, and electronic mail.