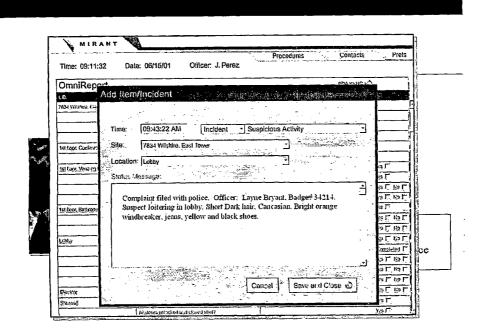

[0060] FIG. 4 illustrates a create incident page through which the various status reports can be entered into the system database. Generally the security officers, maintenance personnel, and other appropriate persons enter this information by using this type of incident report interface. The user can select the category of incident, such as for example security or maintenance, and select any of the preprogrammed types of incidents, such as earthquakes or burst pipes. The user also can select the physical location of the incident and type in the details of the incident in free form text. The system database is updated and the incident information appears on the manager summary page of FIG. 3. The manager then can review the incident, contact the security officer, maintenance personnel or other person for additional details, amend the free form text, and make comments as desired.