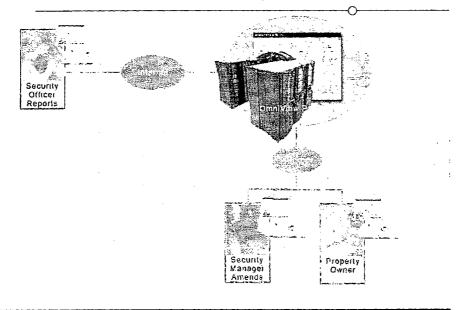

[0059] FIG. 3 illustrates a manager summary page prepared by the present invention. The manager summary page can have links to the summary page, a schedule page, an administrative page, and/or user preferences, as desired. On the manager summary page, the various building locations are shown (first column), along with an item/incident list (second column), importance (third column) and status (fourth column) for each location. Exceptions can automatically appear on the manager summary page, such as the tour not completed by the security officer shown on the 7834 Wilshire, West Tower Plaza line of FIG. 3. Likewise, the various activities can be shown, such as, for example, security tasks, maintenance tasks, and electronic mail.