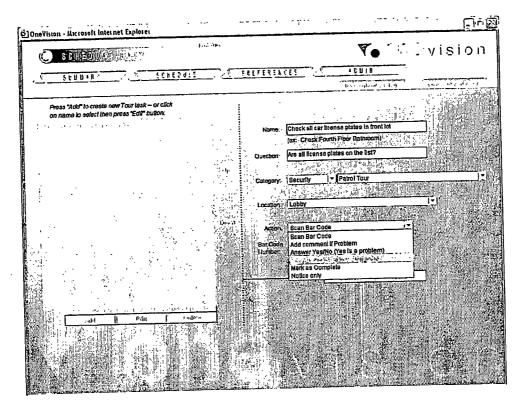

[0016] FIG. 5 illustrates a schedule page for the present invention.

[0017] FIG. 6 illustrates a schedule item page for the present invention.

**[0018]** FIG. 7 illustrates a schedule tour list page for the present invention.

[0063] FIG. 7 illustrates a schedule tour list page for creating tours. In this illustrative page, the various task previously entered through the pages shown in FIGS. 5 and 6 can be viewed on the right side of the page. Alternatively, new and/or alternative tasks can be created using the drop down boxes on the right side of the page. Desired tasks are selected and added to the tour list on the left side of the page, where the tasks can be ordered and reordered as desired. In this manner, customized tours can be created for the security officers and other users of the present invention.