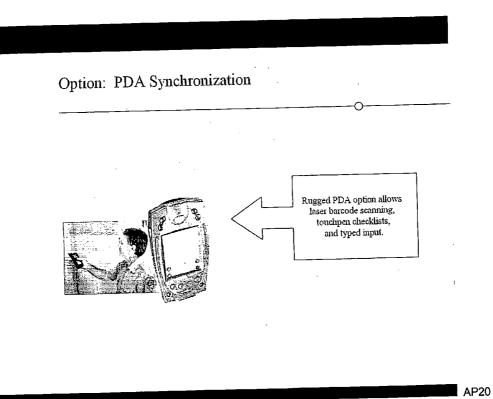

**[0058]** Security officers, maintenance personnel, and other users of the present invention can carry handheld devices such as personal digital assistants or other palm sized computing devices programmed for the present invention. Such handheld devices allow the security officer and maintenance personnel to review items, incidences, tours, and tasks, as well as any other information provided through the present invention. For example, the handheld devices can comprise a touch screen, a keypad inputs, and/or a barcode reader as input devices. Preferably, the handheld device can show the tour duty list generated for each individual security officer or maintenance person. The security officer and

maintenance personnel can check off each item completed, thus updating the system database. Warning boxes can pop up on the handheld screen to show items missed during a tour and/or new items for completion.