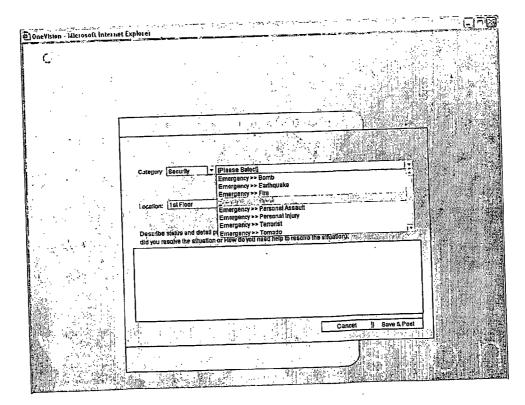

**[0013] FIG. 2** illustrates a security officer summary page prepared by the present invention.

**[0014] FIG. 3** illustrates a manager summary page prepared by the present invention.

**[0015]** FIG. 4 illustrates a create incident page for the present invention.

[0060] FIG. 4 illustrates a create incident page through which the various status reports can be entered into the system database. Generally the security officers, maintenance personnel, and other appropriate persons enter this information by using this type of incident report interface. The user can select the category of incident, such as for example security or maintenance, and select any of the preprogrammed types of incidents, such as earthquakes or burst pipes. The user also can select the physical location of the incident and type in the details of the incident in free form text. The system database is updated and the incident information appears on the manager summary page of FIG. 3. The manager then can review the incident, contact the security officer, maintenance personnel or other person for additional details, amend the free form text, and make comments as desired.