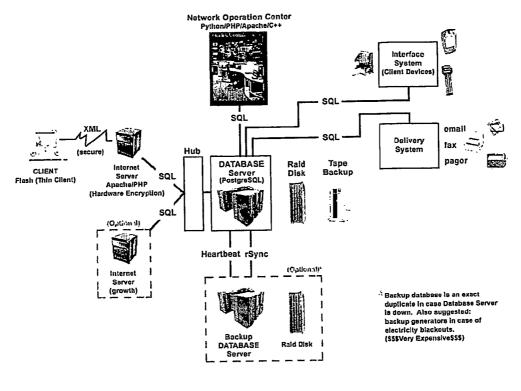

#### BRIEF DESCRIPTION OF THE DRAWINGS

**[0012]** FIG. 1 represents an overall general schematic of the system of the present invention, including representative hardware and a flow pattern for the steps, cooperation and communication between and among components of and persons involved in the present invention.

1. Functional Specifications of the System

**[0036]** Following is an outline of major functional specifications for the system:

**[0037]** a. Design of the Database. The database system preferably is able to handle large amounts of requests (such as incidence reports, maintenance requests, etcetera) and be able to grow. There is a lot of data that is being generated by the users and clients so it is necessary to set up the data to traverse it quickly. Also, most of the data in the system is dated and will need to be pruned.

**[0038]** b. Security. All data should be secure, stable and in tact.

**[0039]** c. Control Center. A control center system monitors the state of the system and clients, and checks integrity. Using a dual-head system, the Network Operations Center (NOC) operator can easily see the highest priority items for each client.

3. First Illustrative Example with Reference to the Figures.

**[0053]** FIG. 1 represents an overall general schematic of the system of the present invention, including representative hardware and a flow pattern for the steps, cooperation and communication between and among components of and persons involved in the present invention. The database server preferably stores all of the data for the system, including information about the various users, clients, properties, buildings, security systems and companies, maintenance companies, and any other data necessary or desired to operate the system. The Network Operation Center provides a means for monitoring the state of the system and clients, and to check the integrity of the system.