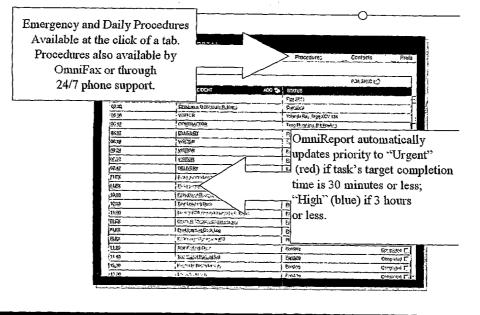

[0056] FIG. 2 illustrates a security officer summary page prepared by the present invention. The officer summary page can have links to the item/incident page, electronic mail for the officer, emergency and daily procedures, and contacts. Initially, the user enters various items and incidents (third column) for the security officer to complete, including for example target completion times (first column) and priorities (second column). As the security officer completes each task, the security officer records the completion. The present invention then automatically updates the system database and the summary page to record the actual time of completion. If the security officer does not complete a task by the target completion time, the present invention can highlight the uncompleted task and/or indicate that the completion of the task is late, as well as indicating how late the task was completed, if completed. Further, tours can be automatically downloaded to the security officer summary page and/or the security officer's handheld device when the security officer accepts the task (fourth column).

[0059] FIG. 3 illustrates a manager summary page prepared by the present invention. The manager summary page can have links to the summary page, a schedule page, an administrative page, and/or user preferences, as desired. On the manager summary page, the various building locations are shown (first column), along with an item/incident list (second column), importance (third column) and status (fourth column) for each location. Exceptions can automatically appear on the manager summary page, such as the tour not completed by the security officer shown on the 7834 Wilshire, West Tower Plaza line of FIG. 3. Likewise, the various activities can be shown, such as, for example, security tasks, maintenance tasks, and electronic mail.