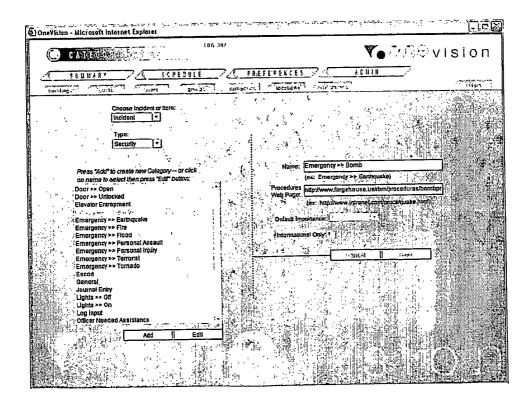

**[0013] FIG. 2** illustrates a security officer summary page prepared by the present invention.

**[0014] FIG. 3** illustrates a manager summary page prepared by the present invention.

**[0015]** FIG. 4 illustrates a create incident page for the present invention.

[0060] FIG. 4 illustrates a create incident page through which the various status reports can be entered into the system database. Generally the security officers, maintenance personnel, and other appropriate persons enter this information by using this type of incident report interface. The user can select the category of incident, such as for example security or maintenance, and select any of the preprogrammed types of incidents, such as earthquakes or burst pipes. The user also can select the physical location of the incident and type in the details of the incident in free form text. The system database is updated and the incident information appears on the manager summary page of FIG. 3. The manager then can review the incident, contact the security officer, maintenance personnel or other person for additional details, amend the free form text, and make comments as desired.