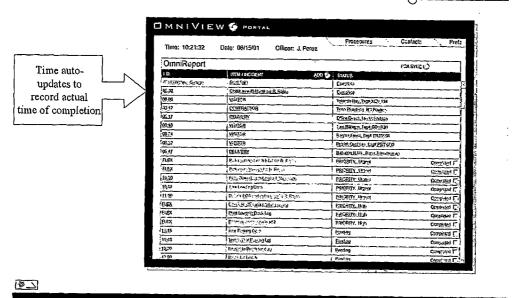

[0056] FIG. 2 illustrates a security officer summary page prepared by the present invention. The officer summary page can have links to the item/incident page, electronic mail for the officer, emergency and daily procedures, and contacts. Initially, the user enters various items and incidents (third column) for the security officer to complete, including for example target completion times (first column) and priorities (second column). As the security officer completes each task, the security officer records the completion. The present invention then automatically updates the system database and the summary page to record the actual time of completion. If the security officer does not complete a task by the target completion time, the present invention can highlight the uncompleted task and/or indicate that the completion of the task is late, as well as indicating how late the task was completed, if completed. Further, tours can be automatically downloaded to the security officer summary page and/or the security officer's handheld device when the security officer accepts the task (fourth column).