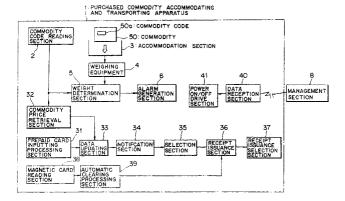

## (54) Purchased commodity accommodating and transporting apparatus having self scanning function and POS system

(57) A purchased commodity accommodating and transporting apparatus having a self scanning function, comprising: a commodity code reading section (2) for reading a commodity code (50a) applied to a commodity (50); an accommodation section (3) for accommodating therein a commodity (50) whose commodity code (50a) has been read by said commodity code reading section (2); a prepaid card inputting processing section (31) for receiving a prepaid card and reading remains informa-

tion of the prepaid card; a commodity price retrieval section (32) for retrieving the price of the commodity (50) in accordance with the commodity code information read by said commodity code reading section (2); and a data updating section (33) for registering a result obtained by subtraction of the price of the commodity (50) retrieved by said commodity price retrieval section (32) from the remains information read by said prepaid card inputting processing section (31) as remains information of the prepaid card to update the remains information.

F1G. 6