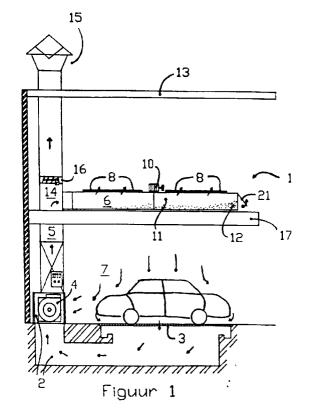

## (54) Apparatus for treatment with forced air circulation

(57) It concerns the invention of an installation for the treatment of an object in a processing zone (7) with forced air circulation including a three-dimensional framework (1) equipped near its underside with an exhaust channel (2) with a relatively large suction opening (3) for the air in the processing zone; the channel con-

tains a fan (4) and is connected downstream the ventilator with an discharge channel (6) flowing into the same building; there is an outlet opening (8) for the recirculated air at the top of the discharge channel (6). The outlet opening can be covered with an air permeable filtering plate (9) which can be cleaned.