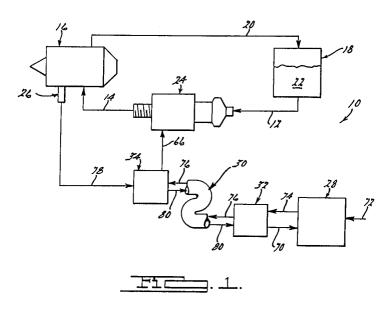

## (54) Continuous flow fuel control system.

(57) A fuel control system (10) for providing steady state fuel flow to a gas-turbine engine (16) comprises a pulse-width modulated, solenoid-operated fuel metering valve (24), an engine speed transducer (26), and a remote microprocessor (28) communicating with the valve and the speed transducer through an optical fiber (30). The valve (24) is operated by a direct current signal which is pulsed at a frequency substantially higher than the natural frequency of the valve spring/plunger system, whereby the plunger remains axially displaced from the valve seat to provide continuous flow through the valve. The amount of axial plunger displacement and, hence, the fuel flow rate are prescribed by the pulse width of the signal directed through the valve.