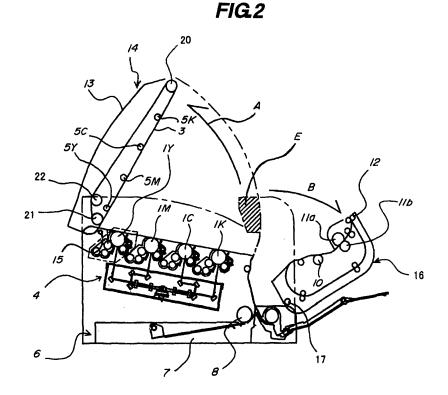

## (11) EP 1 659 457 A3

EUROPEAN PATENT APPLICATION

(57) An image forming apparatus of the present invention has a first opening and closing unit (16) that is opened to thereby expose the sheet convey path and a second opening and closing unit (14) that has a recording material stacking section and can open the image forming unit to replace the intermediate transfer belt (3). The second opening and closing unit (14) can be operated be to open or close at the time that the first opening and closing unit (16) is opened.