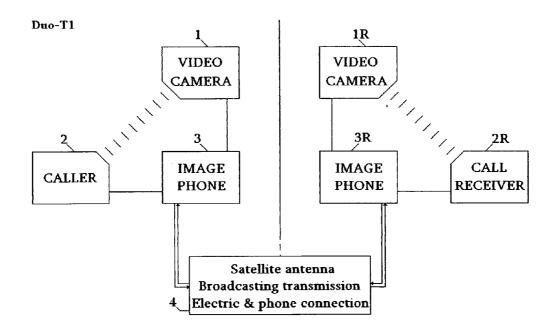

[0026] FIG. 1; Duo-T1 Image screen telephone structure: either camcorder 1 or video camera is connected and equipped at Image phone for viewing phone caller 2 to transmit caller's image onto phone screen 3R of phone receiver's side while the other camcorder/video camera 1R is connected and equipped at Image phone for viewing phone receiver 2R to transmit receiver's image onto phone screen 3 of caller's side both by connected cable satellite antenna transmission 4 (FIG. 1 & 4) and telephone line 4 to enjoy image appearance respectively that Image phone lets phone caller and phone receiver seeing each other on phone screen during calling, projecting device or same is connected for showing proper image on proper screen corner of user's Image phone as desirable.

[0031] Duo-T8 Timely call device: electronic timer is equipped therein connecting to call timely and speak

recorded messages one after another, calling messages and time settings are recorded earlier to recorder of cassette, disk or equivalents in Image display phone or telephone, both phones ring by (soft) music, recorded preferable voice, etc. [0032] Duo-T9 Speech dial device: it is a system for dialing by speech in place of dialing by finger as a lamp turning on or off by sound. Speech reacting system will further be developed in calculator, word processor etc replacing finger operation.

Duo-T1 Image screen phone: either camcorder or video camera being connected and equipped to Image phone for viewing phone caller to transmit caller's image onto phone screen of phone receiver's side by installed cable satellite antenna while the other camcorder or video camera connected and equipped at Image phone for viewing phone receiver to transmit receiver's image onto phone screen of caller's side by installed cable satellite antenna during calling both under telephone connections, projecting device or same connected for showing proper image on proper screen corner of user's Image phone as desirable,