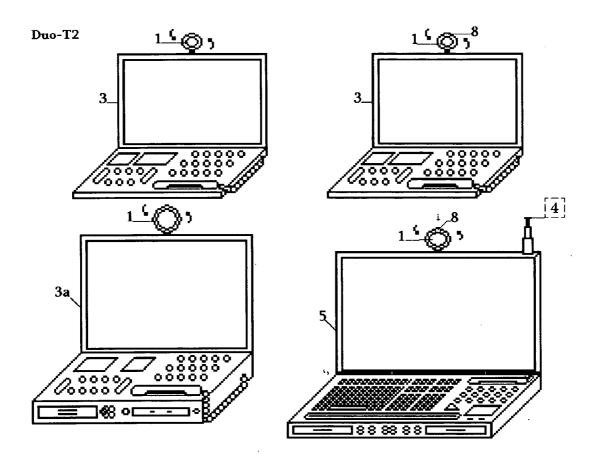

[0027] FIG. 2; Duo-T2 Image display phone: adjustable camcorder 1 or video camera is connected and installed at Image display phone 3 with wireless remote device 8. Image phone 3a has video cassette or/CD disk recorder for recording conversation image during calling, a printer is for printing image. There is a switch for turning video camera system off if one does not want to show image on other phone screen, Image phone will be equipped with laptop 5 and antenna 4, wireless remote device 8.

Duo-T2 Image (display) phone: adjustable camcorder or video camera being connected and equipped to Image phone having wireless remote device, video cassette/CD/DVD disk recorder for recording conversation image, printer for printing image, a switch connected for turning off video camera system if undesirable image be shown on other phone screen, Image phone equipped with laptop, antenna, wireless remote device, or others.