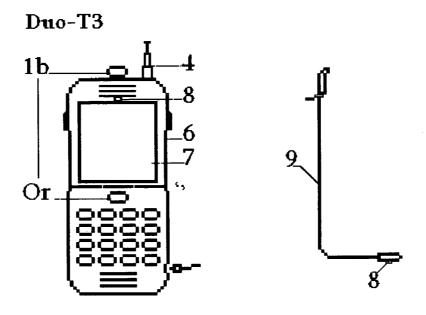

[0019] FIG. 6: Duo-T3 Image cell phone

[0020] FIG. 7: Duo-T4 Hand (Image) phone

[0021] FIG. 8: Duo-T5 Handsets

[0022] FIG. 9: Duo-T6 Handsets [0023] FIG. 10: Duo-T7 Wireless remote Handsets

[0024] FIG. 11: Duo-T17 Function of fax device

[0029] FIG. 6; Duo-T3 Image screen cell phone: cell phone 6 is manufactured with image display screen 7 antenna 4, camcorder/video camera 1b and handset 9 with wire or wireless remote device 8. FIG. 7; Duo-T4 Hand phone: hand phone 20 is manufactured as small as a watch attaching on hand.