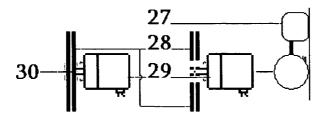

[0043] FIG. 5: Duo-T18 Transmission of facsimile machine connecting device for switching electricity: sender's facsimile machine or equivalent is connected to a specific resident's receiving device having structure of facsimile machine which reacts mini motor 29 or equivalent installed between electric meter 27 and house incoming wires to rotate its conducting box 30 to connect or disconnect electric wires 28 under telephone line & direct electric connections that electric company sets "fax" particular button to enter receiver's fax numbers then presses "Start" button on facsimile machine to operate, both for rotating valves of gas, water, others in similar manner.