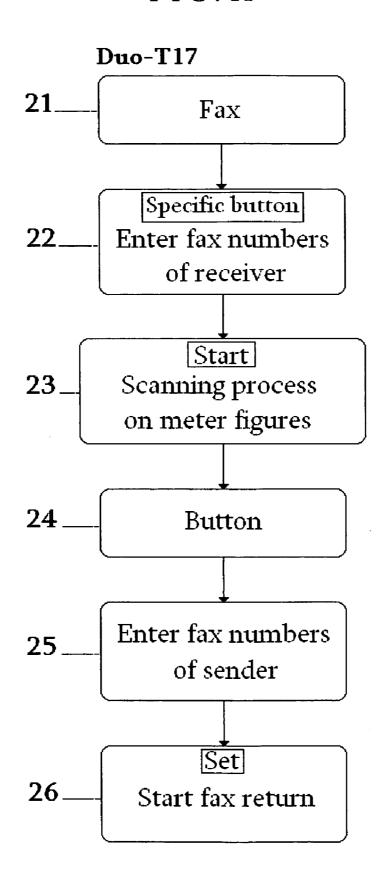

[0042] FIG. 11; Duo-T17 Transmission using facsimile machine scanning meters of gas, electricity, water: (1) facsimile machine or similar structure device is connected and installed having scanning device, video camera or equivalent against gas-meter, electric-meter, water-meter or others for scanning figures or other images elsewhere (2) that figure information is transmitted to facsimile machine of Gas, Electric, Water companies under command; (a) sender sets "fax" 21 specific button to enter resident's fax numbers 22 then presses "Start" 23 button on fax machine connecting to resident's receiving device for scanning meter FIGS. 23 of gas, electricity or water recording, (b) sender sets "button" 24 to enter his own fax numbers 25 and presses button "Set/start" 26 on facsimile machine so figure information from resident's device is faxed back to sender(s) of Gas, Electric, Water companies under telephone line & electric connections including receiving information, images and others, using equally computer PC, laptop or equivalent transmitting by Internet phone line and cable connections to that effect.

- against gas-meter, electric-meter, water-meter or others for scanning figures or other images elsewhere (2) that figure information being transmitted to facsimile machines of Gas, Electric, Water companies under command; (a) sender setting "fax" specific button to enter resident's fax numbers then pressing "Start" button on fax machine connecting to resident's receiving device for scanning meter figures of gas, electricity or water recording, (b) sender setting "button" to enter his own fax numbers, pressing button "Set/start" on facsimile machine so figure information from resident's device being faxed back to sender(s) of Gas, Electric, Water companies under telephone line & electric connections including receiving information, images and others, using equally computer PC, laptop or equivalent transmitting by Internet phone line and cable connections to that effect,
- Duo-T18 Transmission of facsimile machine connecting device for switching electricity: sender's facsimile machine or equivalent connecting to specific resident's receiving device having structure of facsimile machine which reacting mini motor or equivalent installed between electric meter and house incoming wires to rotate its conducting box for connecting or disconnecting electric wires under telephone line and direct electric connection that electric company setting "fax" particular button to enter receiver's fax numbers then pressing "Start" button on facsimile machine to operate, both for rotating valves of gas, water in similar manner.
- transmission of sensor reacting on traffic sign, elsewhere; sensor reacting by approaching vehicle transmitting to turn on lamp(s) having its beam flashing at level for reacting function of automatic braking device of motor vehicle stopping entering, sensor & lamp so connected and installed on "no enter sign" or elsewhere,
- transmission of sensor upon wireless remote control; wireless remote control reacting against sensor(s) which transmitting for turning on or off under electric connection as a switch for sensor on lamp, sensors as electric switches of wall excluding those of garage door and television.
- 3. What I claim as my invention is: Invention(s) in these documents includes the original elements, composition, connection, operation, function, structures, illustrations, process of making, production, installation, combination, necessary parts, any energy for functioning, network and using of the invention, any other structures, modifications, facilities, services, imitations, substitutes, replacement of parts being assembled for performing the same or similar formation based fundamentals on the invention(s) in these documents functioning to the same effect, combining the invention(s) with any other machineries, portable telephones, all kinds of phones, devices, instruments, equipments, appliances, systems, objects, others functioning to the same or similar outcome under any names being in the scope of protection of the invention, using the invention at residences, offices, everywhere, installing them in automobiles, cars, trains, trucks, buses, vans, trolleys, underground trains, tanks, motor & engine vehicles, motorcycles, airplanes, ships, submarines, helicopters, fleet, appliances, all transportations.