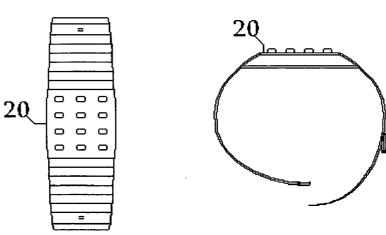

[0019] FIG. 6: Duo-T3 Image cell phone

[0020] FIG. 7: Duo-T4 Hand (Image) phone

[0021] FIG. 8: Duo-T5 Handsets

[0022] FIG. 9: Duo-T6 Handsets [0023] FIG. 10: Duo-T7 Wireless remote Handsets

[0024] FIG. 11: Duo-T17 Function of fax device

[0029] FIG. 6; Duo-T3 Image screen cell phone: cell phone 6 is manufactured with image display screen 7 antenna 4, camcorder/video camera 1b and handset 9 with wire or wireless remote device 8. FIG. 7; Duo-T4 Hand phone: hand phone 20 is manufactured as small as a watch attaching on hand.