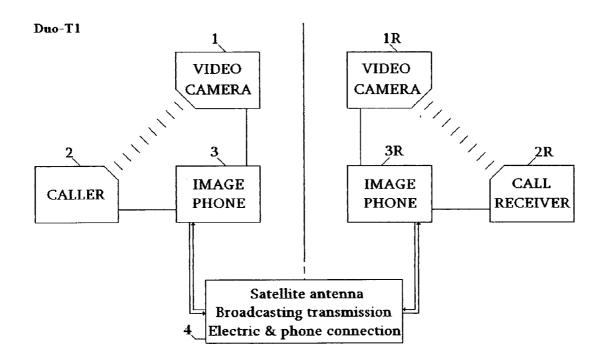

[0026] FIG. 1; Duo-T1 Image screen telephone structure: either camcorder 1 or video camera is connected and equipped at Image phone for viewing phone caller 2 to transmit caller's image onto phone screen 3R of phone receiver's side while the other camcorder/video camera 1R is connected and equipped at Image phone for viewing phone receiver 2R to transmit receiver's image onto phone screen 3 of caller's side both by connected cable satellite antenna transmission 4 (FIG. 1 & 4) and telephone line 4 to enjoy image appearance respectively that Image phone lets phone caller and phone receiver seeing each other on phone screen during calling, projecting device or same is connected for showing proper image on proper screen corner of user's Image phone as desirable.

[0031] Duo-T8 Timely call device: electronic timer is equipped therein connecting to call timely and speak

recorded messages one after another, calling messages and time settings are recorded earlier to recorder of cassette, disk or equivalents in Image display phone or telephone, both phones ring by (soft) music, recorded preferable voice, etc. [0032] Duo-T9 Speech dial device: it is a system for dialing by speech in place of dialing by finger as a lamp turning on or off by sound. Speech reacting system will further be developed in calculator, word processor etc replacing finger operation.

Duo-T1 Image screen phone: either camcorder or video camera being connected and equipped to Image phone for viewing phone caller to transmit caller's image onto phone screen of phone receiver's side by installed cable satellite antenna while the other camcorder or video camera connected and equipped at Image phone for viewing phone receiver to transmit receiver's image onto phone screen of caller's side by installed cable satellite antenna during calling both under telephone connections, projecting device or same connected for showing proper image on proper screen corner of user's Image phone as desirable,