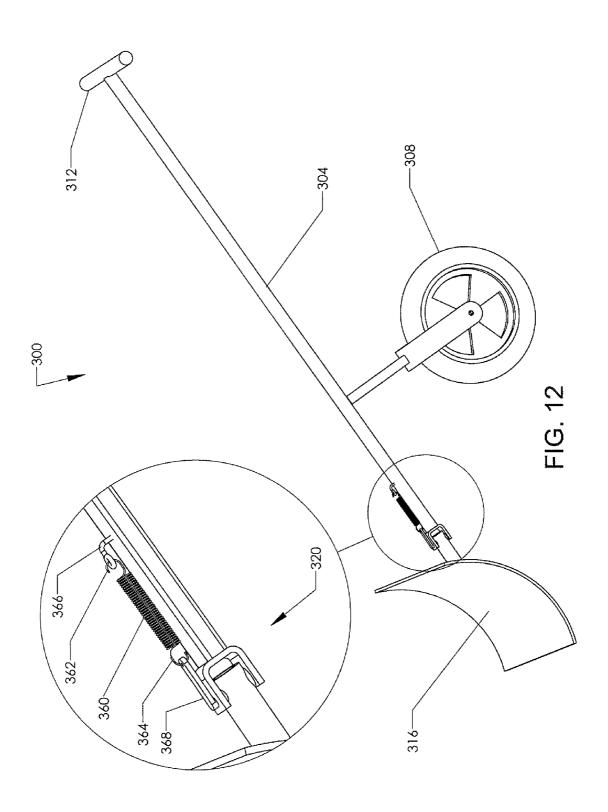

# (57) **ABSTRACT**

Various exemplary embodiments are provided of wheeled shovels. In one exemplary embodiment, a wheeled shovel generally includes a frame, a wheel, a handle, and a pivotable or steerable shovel blade. A pivot couples the shovel blade to the lower portion of the frame, such that the shovel blade is pivotable or steerable relative to the frame about a pivot axis.