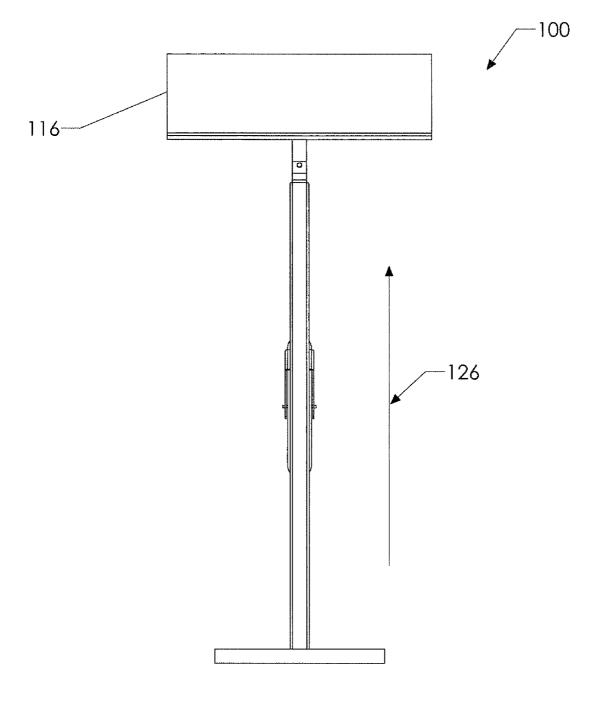

# (57) **ABSTRACT**

Various exemplary embodiments are provided of wheeled shovels. In one exemplary embodiment, a wheeled shovel generally includes a frame, a wheel, a handle, and a pivotable or steerable shovel blade. A pivot couples the shovel blade to the lower portion of the frame, such that the shovel blade is pivotable or steerable relative to the frame about a pivot axis.