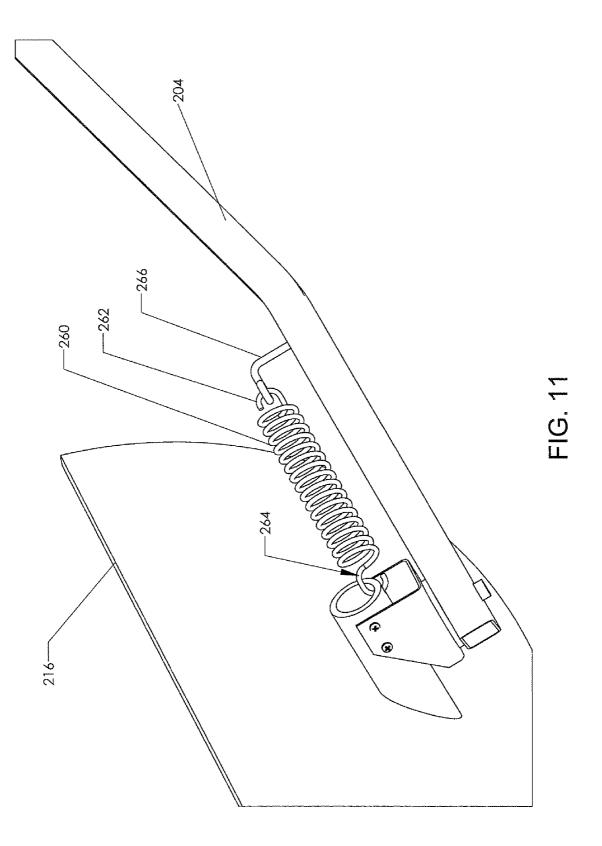

# (57) **ABSTRACT**

Various exemplary embodiments are provided of wheeled shovels. In one exemplary embodiment, a wheeled shovel generally includes a frame, a wheel, a handle, and a pivotable or steerable shovel blade. A pivot couples the shovel blade to the lower portion of the frame, such that the shovel blade is pivotable or steerable relative to the frame about a pivot axis.