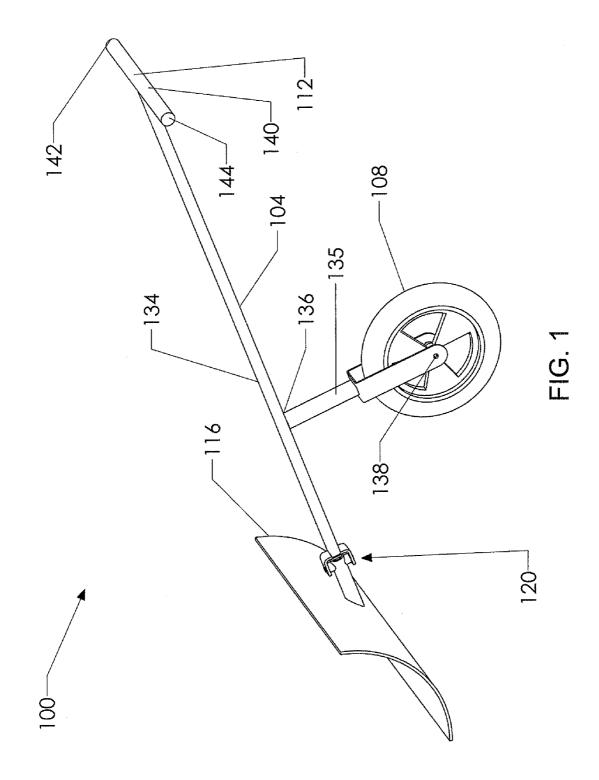

an et al.       |
| 2007/0013198 A1  | 1/2007  | Brazeau et al.      |
| 2007/0227048 A1  | 10/2007 | Adinata             |
|                  |         |                     |

# FOREIGN PATENT DOCUMENTS

| CN | 1699696          |    |   | 11/2005 |
|----|------------------|----|---|---------|
| DE | 3717334          | A1 | * | 12/1988 |
| EP | 0158032          |    |   | 10/1985 |
| EP | EM000729942-0001 |    |   | 5/2007  |
| EP | EM000729942-0002 |    |   | 5/2007  |
| FR | 865426           |    |   | 5/1941  |
| ΗK | 1083876          |    |   | 7/2006  |
| JP | 2005-273450      |    |   | 10/2005 |
| WO | WO2005/098142    |    |   | 10/2005 |
| WO | WO-2007/025183   |    |   | 3/2007  |

# OTHER PUBLICATIONS

Two Photographs of Wovel® Wheeled Shovel, Jan. 2005.

\* cited by examiner









FIG. 4





FIG. 5





















FIG. 15















5

20

30

# MANUALLY-OPERATED WHEELED SNOW SHOVELS WITH STEERABLE SHOVEL BLADES OR PLOWS

## CROSS-REFERENCE TO RELATED APPLICATION

This application claims the benefit of U.S. Provisional Application No. 61/037,954 filed Mar. 19, 2008, the entire disclosure of which is incorporated herein by reference in its entirety.

## FIELD

The present disclosure generally relates to manually-operated wheeled snow shovels having steerable or dynamically articulating shovel blades or plows.

#### BACKGROUND

The statements in this background section merely provide background information related to the present disclosure and may not constitute prior art.

Generally, there are two common types of snow shovels. <sup>25</sup> One type