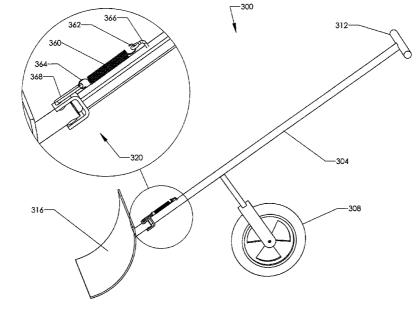

|        |  |  |
| (Continued)   |         |                   |        |  |  |

#### FOREIGN PATENT DOCUMENTS

2501109 9/2005

(Continued)

### OTHER PUBLICATIONS

Field Corn Planter, http://etc.usf.edu.clipart/4200/4213/planter\_5. htm, Mar. 11, 2005, 2 pages.

(Continued)

Primary Examiner - Robert Pezzuto

CA

(74) Attorney, Agent, or Firm — Harness, Dickey & Pierce, P.L.C.

# (57) **ABSTRACT**

Various exemplary embodiments are provided of wheeled shovels. In one exemplary embodiment, a wheeled shovel generally includes a frame, a wheel, a handle, and a pivotable or steerable shovel blade. A pivot couples the shovel blade to the lower portion of the frame, such that the shovel blade is pivotable or steerable relative to the frame about a pivot axis.

## 27 Claims, 22 Drawing Sheets



# U.S. PATENT DOCUMENTS

| ``