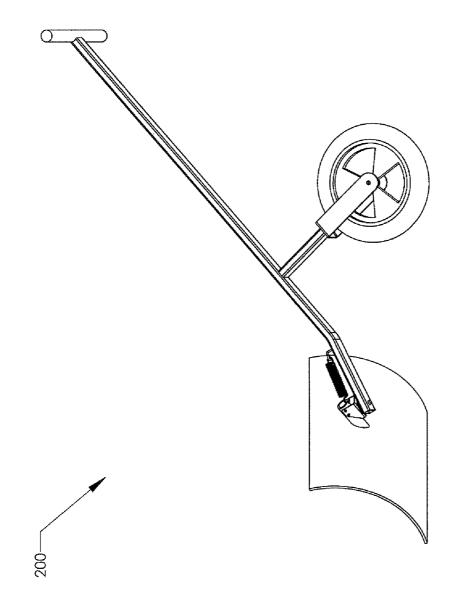

# (57) **ABSTRACT**

Various exemplary embodiments are provided of wheeled shovels. In one exemplary embodiment, a wheeled shovel generally includes a frame, a wheel, a handle, and a pivotable or steerable shovel blade. A pivot couples the shovel blade to the lower portion of the frame, such that the shovel blade is pivotable or steerable relative to the frame about a pivot axis.