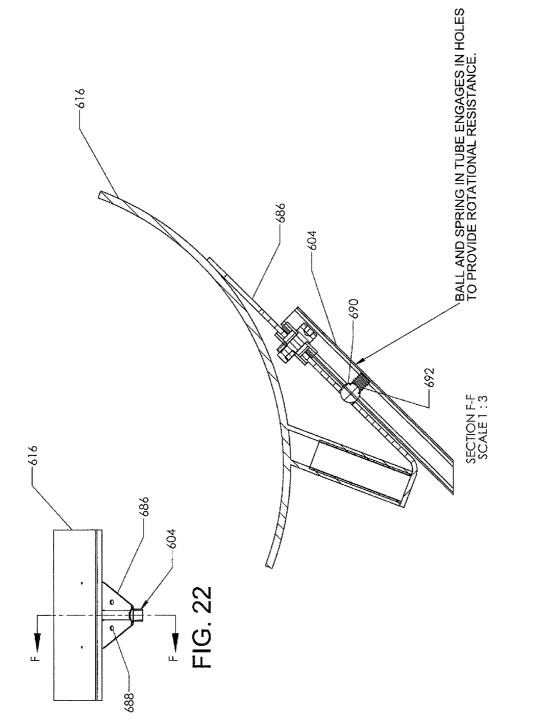

|
| 2007/0227048 A1  | 10/2007 | Adinata             |
|                  |         |                     |

# FOREIGN PATENT DOCUMENTS

| CN | 1699696          |    |   | 11/2005 |
|----|------------------|----|---|---------|
| DE | 3717334          | A1 | * | 12/1988 |
| EP | 0158032          |    |   | 10/1985 |
| EP | EM000729942-0001 |    |   | 5/2007  |
| EP | EM000729942-0002 |    |   | 5/2007  |
| FR | 865426           |    |   | 5/1941  |
| ΗK | 1083876          |    |   | 7/2006  |
| JP | 2005-273450      |    |   | 10/2005 |
| WO | WO2005/098142    |    |   | 10/2005 |
| WO | WO-2007/025183   |    |   | 3/2007  |

# OTHER PUBLICATIONS

Two Photographs of Wovel® Wheeled Shovel, Jan. 2005.

\* cited by examiner









FIG. 4





FIG. 5





















FIG. 15















5

20

30

# MANUALLY-OPERATED WHEELED SNOW SHOVELS WITH STEERABLE SHOVEL BLADES OR PLOWS

## CROSS-REFERENCE TO RELATED APPLICATION

This application claims the benefit of U.S. Provisional Application No. 61/037,954 filed Mar. 19, 2008, the entire disclosure of which is incorporated herein by reference in its entirety.

## FIELD

The present disclosure generally relates to manually-operated wheeled snow shovels having steerable or dynamically articulating shovel blades or plows.

#### BACKGROUND

The statements in this background section merely provide background information related to the present disclosure and may not constitute prior art.

Generally, there are two common types of snow shovels. <sup>25</sup> One type of snow shovel involves lifting and throwing of the snow. The other