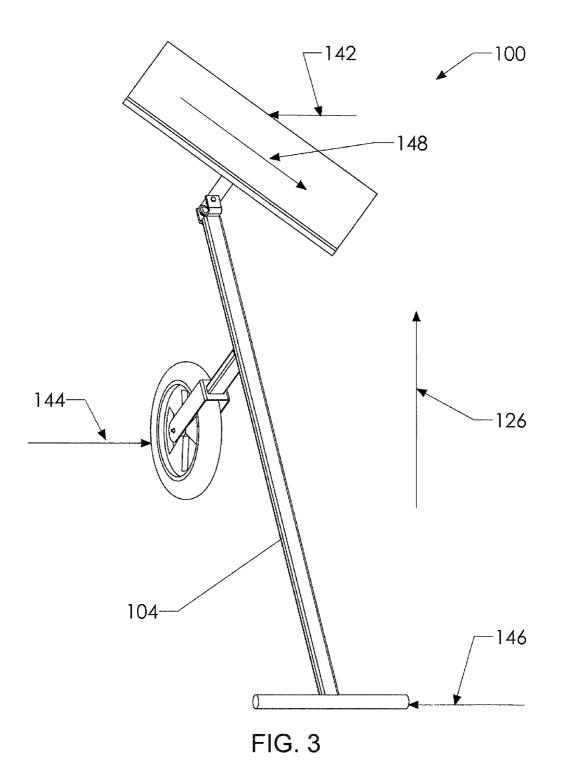

# (57) **ABSTRACT**

Various exemplary embodiments are provided of wheeled shovels. In one exemplary embodiment, a wheeled shovel generally includes a frame, a wheel, a handle, and a pivotable or steerable shovel blade. A pivot couples the shovel blade to the lower portion of the frame, such that the shovel blade is pivotable or steerable relative to the frame about a pivot axis.