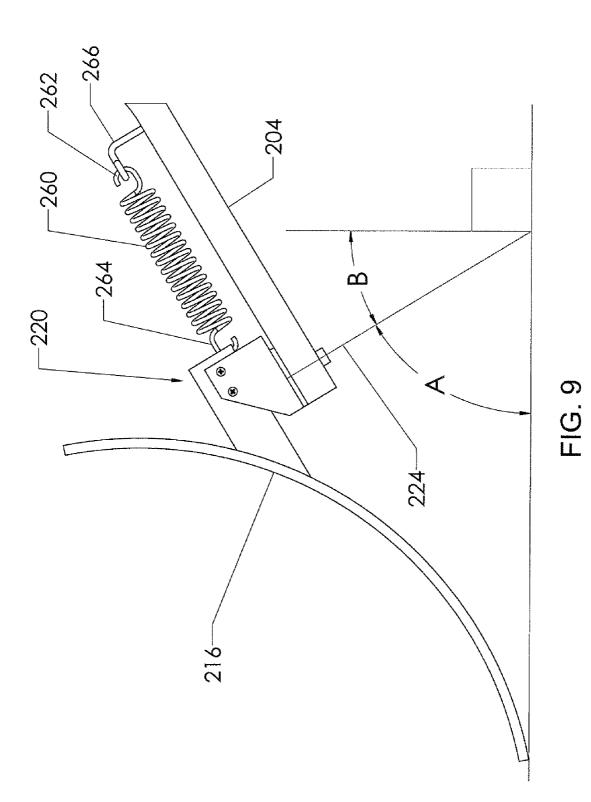

# (57) **ABSTRACT**

Various exemplary embodiments are provided of wheeled shovels. In one exemplary embodiment, a wheeled shovel generally includes a frame, a wheel, a handle, and a pivotable or steerable shovel blade. A pivot couples the shovel blade to the lower portion of the frame, such that the shovel blade is pivotable or steerable relative to the frame about a pivot axis.