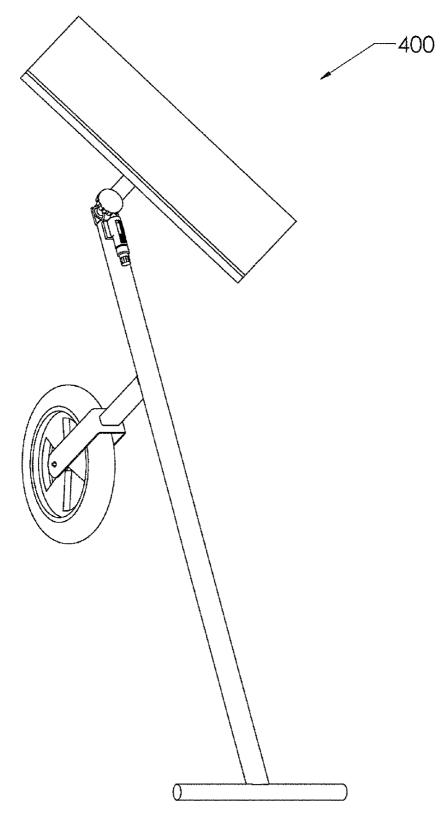

# (57) **ABSTRACT**

Various exemplary embodiments are provided of wheeled shovels. In one exemplary embodiment, a wheeled shovel generally includes a frame, a wheel, a handle, and a pivotable or steerable shovel blade. A pivot couples the shovel blade to the lower portion of the frame, such that the shovel blade is pivotable or steerable relative to the frame about a pivot axis.