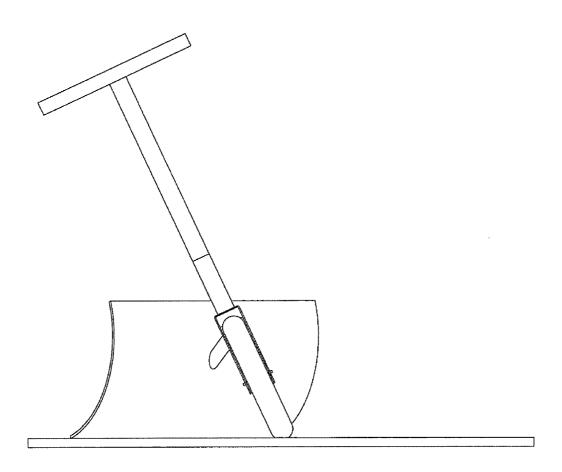

# (57) **ABSTRACT**

Various exemplary embodiments are provided of wheeled shovels. In one exemplary embodiment, a wheeled shovel generally includes a frame, a wheel, a handle, and a pivotable or steerable shovel blade. A pivot couples the shovel blade to the lower portion of the frame, such that the shovel blade is pivotable or steerable relative to the frame about a pivot axis.