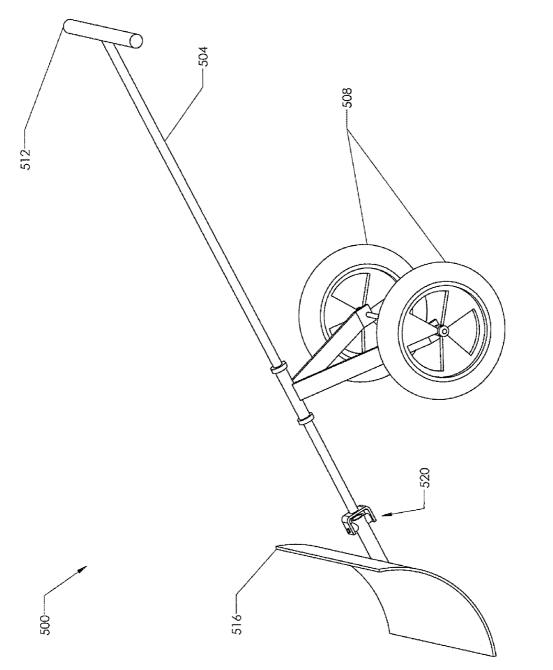

# (57) **ABSTRACT**

Various exemplary embodiments are provided of wheeled shovels. In one exemplary embodiment, a wheeled shovel generally includes a frame, a wheel, a handle, and a pivotable or steerable shovel blade. A pivot couples the shovel blade to the lower portion of the frame, such that the shovel blade is pivotable or steerable relative to the frame about a pivot axis.