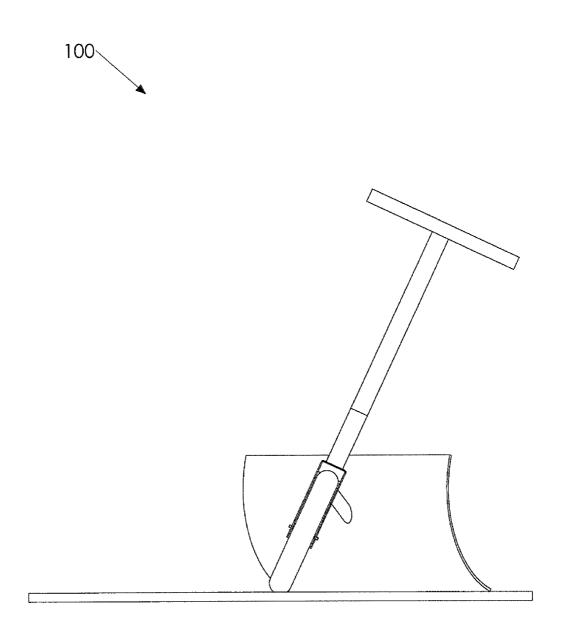

# (57) **ABSTRACT**

Various exemplary embodiments are provided of wheeled shovels. In one exemplary embodiment, a wheeled shovel generally includes a frame, a wheel, a handle, and a pivotable or steerable shovel blade. A pivot couples the shovel blade to the lower portion of the frame, such that the shovel blade is pivotable or steerable relative to the frame about a pivot axis.