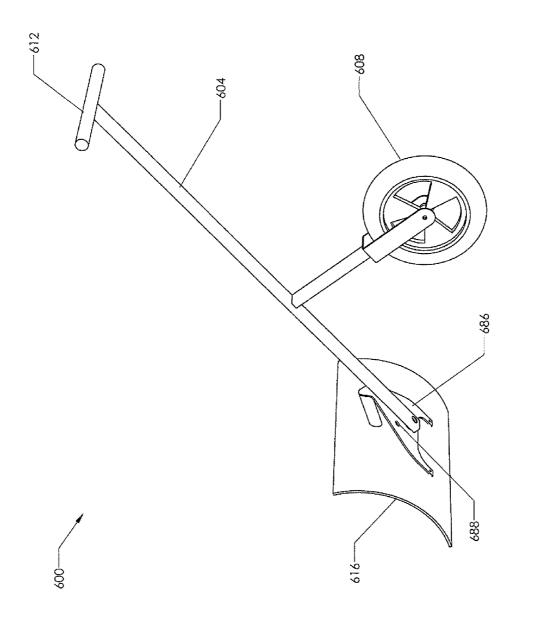

# (57) **ABSTRACT**

Various exemplary embodiments are provided of wheeled shovels. In one exemplary embodiment, a wheeled shovel generally includes a frame, a wheel, a handle, and a pivotable or steerable shovel blade. A pivot couples the shovel blade to the lower portion of the frame, such that the shovel blade is pivotable or steerable relative to the frame about a pivot axis.