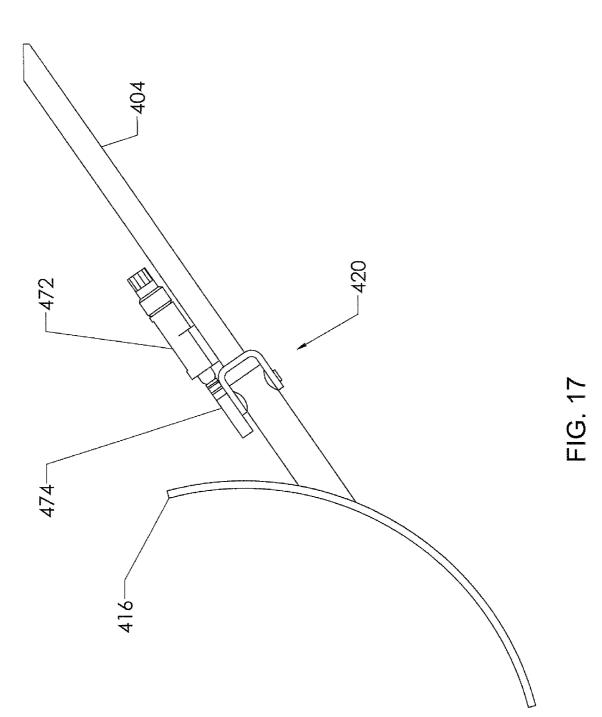

# (57) **ABSTRACT**

Various exemplary embodiments are provided of wheeled shovels. In one exemplary embodiment, a wheeled shovel generally includes a frame, a wheel, a handle, and a pivotable or steerable shovel blade. A pivot couples the shovel blade to the lower portion of the frame, such that the shovel blade is pivotable or steerable relative to the frame about a pivot axis.