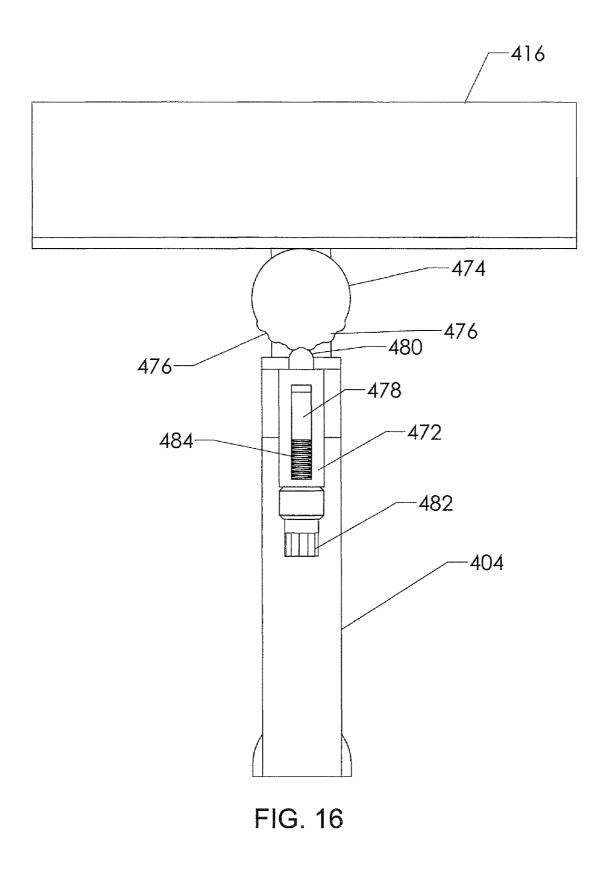

# (57) **ABSTRACT**

Various exemplary embodiments are provided of wheeled shovels. In one exemplary embodiment, a wheeled shovel generally includes a frame, a wheel, a handle, and a pivotable or steerable shovel blade. A pivot couples the shovel blade to the lower portion of the frame, such that the shovel blade is pivotable or steerable relative to the frame about a pivot axis.