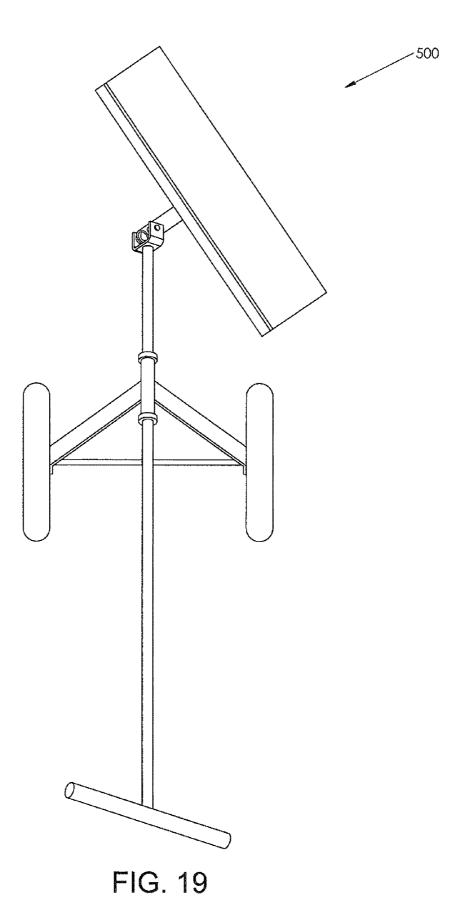

# (57) **ABSTRACT**

Various exemplary embodiments are provided of wheeled shovels. In one exemplary embodiment, a wheeled shovel generally includes a frame, a wheel, a handle, and a pivotable or steerable shovel blade. A pivot couples the shovel blade to the lower portion of the frame, such that the shovel blade is pivotable or steerable relative to the frame about a pivot axis.