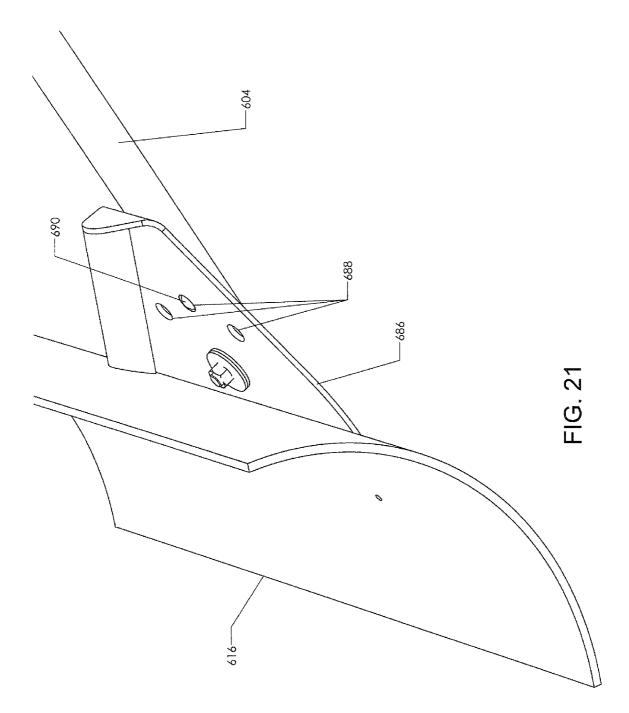

# (57) **ABSTRACT**

Various exemplary embodiments are provided of wheeled shovels. In one exemplary embodiment, a wheeled shovel generally includes a frame, a wheel, a handle, and a pivotable or steerable shovel blade. A pivot couples the shovel blade to the lower portion of the frame, such that the shovel blade is pivotable or steerable relative to the frame about a pivot axis.