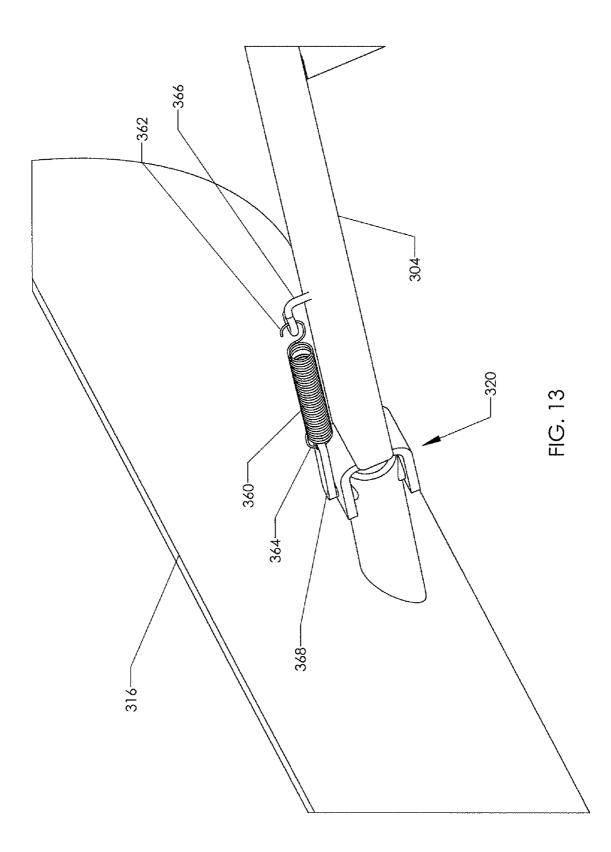

# (57) **ABSTRACT**

Various exemplary embodiments are provided of wheeled shovels. In one exemplary embodiment, a wheeled shovel generally includes a frame, a wheel, a handle, and a pivotable or steerable shovel blade. A pivot couples the shovel blade to the lower portion of the frame, such that the shovel blade is pivotable or steerable relative to the frame about a pivot axis.