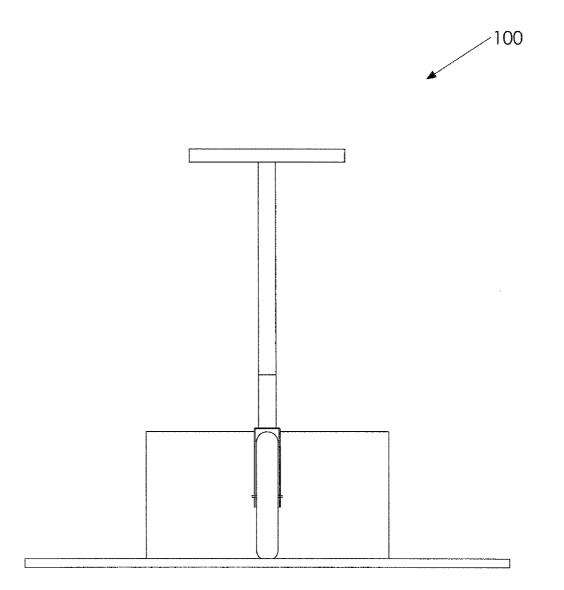

# (57) **ABSTRACT**

Various exemplary embodiments are provided of wheeled shovels. In one exemplary embodiment, a wheeled shovel generally includes a frame, a wheel, a handle, and a pivotable or steerable shovel blade. A pivot couples the shovel blade to the lower portion of the frame, such that the shovel blade is pivotable or steerable relative to the frame about a pivot axis.