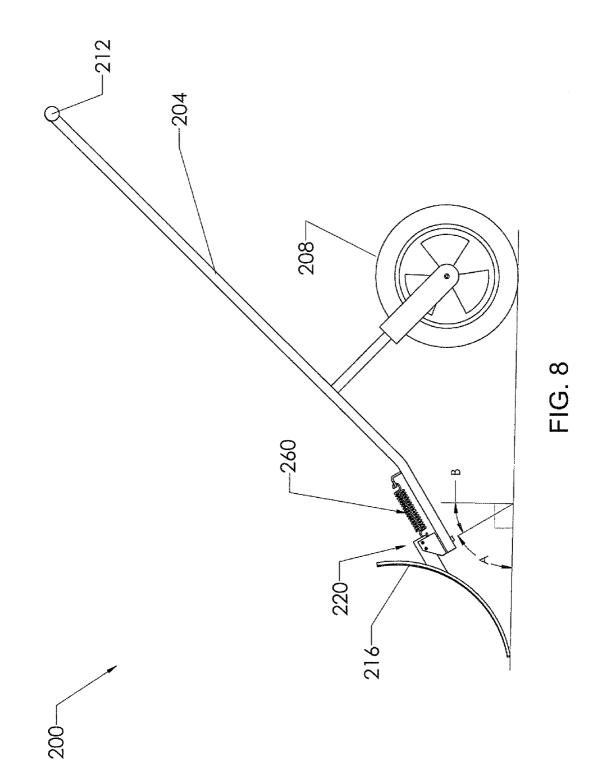

# (57) **ABSTRACT**

Various exemplary embodiments are provided of wheeled shovels. In one exemplary embodiment, a wheeled shovel generally includes a frame, a wheel, a handle, and a pivotable or steerable shovel blade. A pivot couples the shovel blade to the lower portion of the frame, such that the shovel blade is pivotable or steerable relative to the frame about a pivot axis.