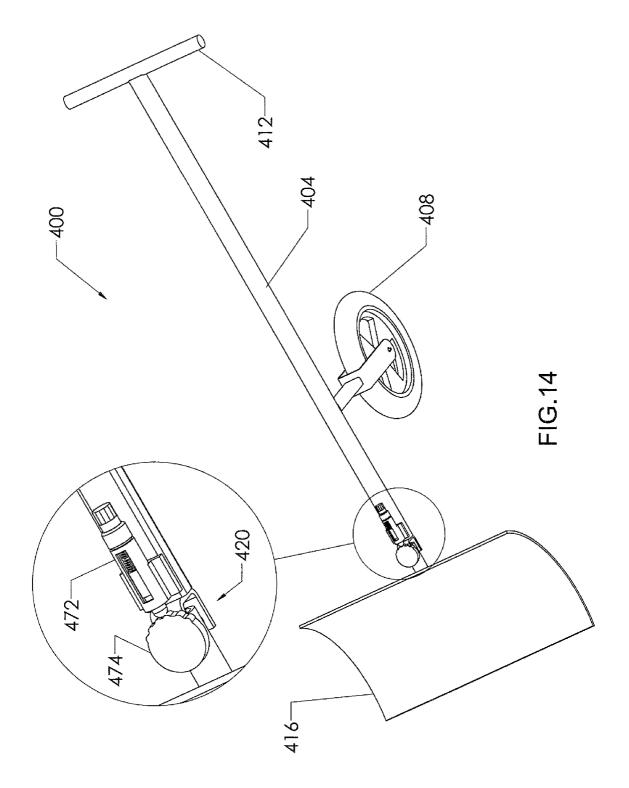

# (57) **ABSTRACT**

Various exemplary embodiments are provided of wheeled shovels. In one exemplary embodiment, a wheeled shovel generally includes a frame, a wheel, a handle, and a pivotable or steerable shovel blade. A pivot couples the shovel blade to the lower portion of the frame, such that the shovel blade is pivotable or steerable relative to the frame about a pivot axis.