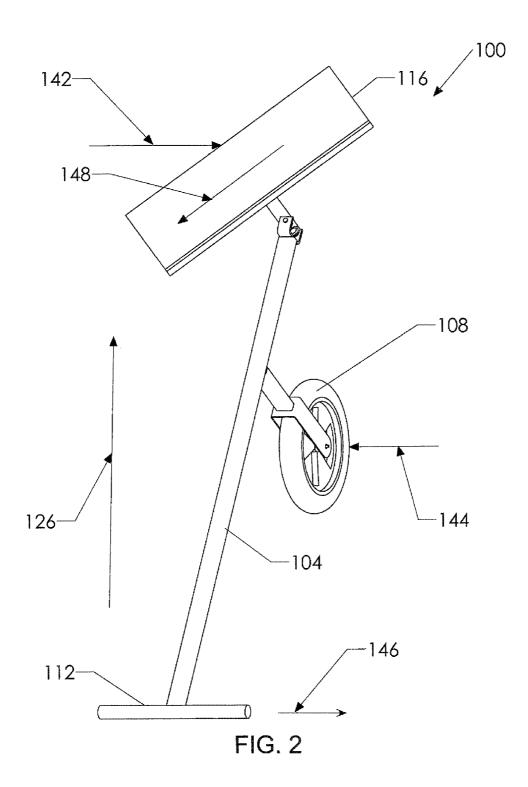

et al.       |
| 2007/0013198 A1  | 1/2007  | Brazeau et al.      |
| 2007/0227048 A1  | 10/2007 | Adinata             |
|                  |         |                     |

# FOREIGN PATENT DOCUMENTS

| CN | 1699696          |    |   | 11/2005 |
|----|------------------|----|---|---------|
| DE | 3717334          | A1 | * | 12/1988 |
| EP | 0158032          |    |   | 10/1985 |
| EP | EM000729942-0001 |    |   | 5/2007  |
| EP | EM000729942-0002 |    |   | 5/2007  |
| FR | 865426           |    |   | 5/1941  |
| ΗK | 1083876          |    |   | 7/2006  |
| JP | 2005-273450      |    |   | 10/2005 |
| WO | WO2005/098142    |    |   | 10/2005 |
| WO | WO-2007/025183   |    |   | 3/2007  |

# OTHER PUBLICATIONS

Two Photographs of Wovel® Wheeled Shovel, Jan. 2005.

\* cited by examiner









FIG. 4





FIG. 5





















FIG. 15















5

20

30

# MANUALLY-OPERATED WHEELED SNOW SHOVELS WITH STEERABLE SHOVEL BLADES OR PLOWS

## CROSS-REFERENCE TO RELATED APPLICATION

This application claims the benefit of U.S. Provisional Application No. 61/037,954 filed Mar. 19, 2008, the entire disclosure of which is incorporated herein by reference in its entirety.

## FIELD

The present disclosure generally relates to manually-operated wheeled snow shovels having steerable or dynamically articulating shovel blades or plows.

#### BACKGROUND

The statements in this background section merely provide background information related to the present disclosure and may not constitute prior art.

Generally, there are two common types of snow shovels. <sup>25</sup> One type o