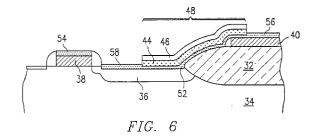

## (54) Method for fabricating an interconnect structure in an integrated circuit.

(57) A first conductive layer (42) is formed over an underlying region in the integrated circuit. The underlying region may be, for example, a semiconductor substrate (34) or a gate electrode (38,40). A buffer layer (44) is then formed over the first conductive layer (42), followed by the formation of an insulating layer (46) over the buffer layer (44). The insulating layer (46) and the buffer layer (44) are patterned to define a form for the interconnect structure. A second conductive layer (50) is then formed over the integrated circuit, and portions of the first conductive layer (42), the second conductive layer (50), and the buffer layer (44) are silicided to form the interconnect structure.