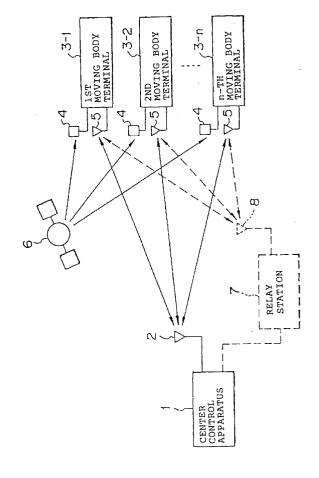

(74) Representative: Brunner, Michael John GILL JENNINGS & EVERY, Broadgate House, 7 Eldon Street London EC2M 7LH (GB)

(54) Remote monitoring and controlling system for moving bodies.

(57) Each of a plurality of moving bodies (3-1,...3-n) detects its present location, e.g., by using a position-determining signal transmitted from a GPS satellite (6), and transmits positional information to a center control apparatus (1). Based on the positional information from the respective moving bodies, the center control apparatus generates necessary image information and displays (11) positions of the respective moving bodies such that they are superimposed on a map (A) including the operating area. The center control apparatus transmits (5), to the respective moving bodies, information necessary for their operation, e.g., traffic information. In each moving body, such information is displayed on its display (28) or reproduced in the form of a voice.